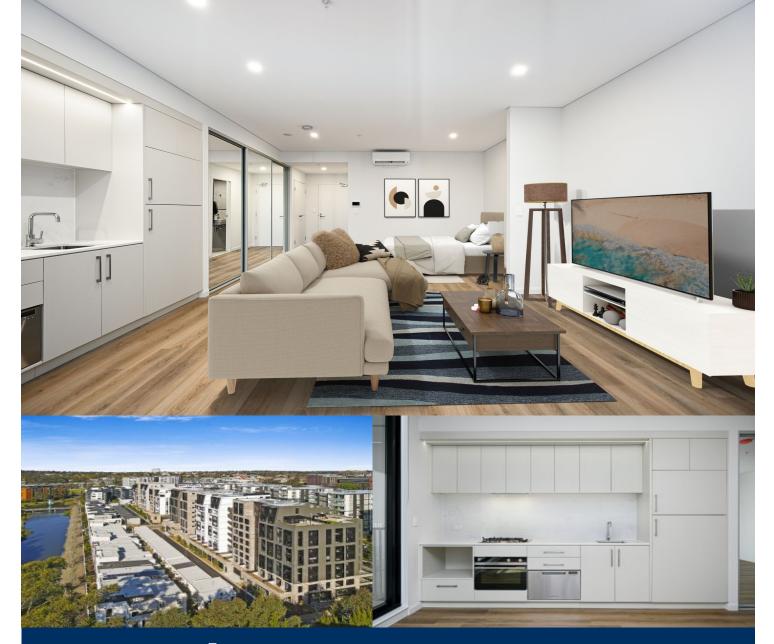

# morton.

Built and developed by iCIRT rated Urban Property Group with 35+ years experience in business. Navali is an exciting new building perfectly positioned within Penrith's emerging urban centre, Thornton Estate - a vibrant community to suit everyone and every lifestyle. 400m (3 mins walk) to Penrith station, Westfield and dining precinct. Convenient transport and excellent schools are close by, as well as stunning parklands; from Ron Mulock Oval through to the Nepean River and the foothills of the Blue Mountains.

- North facing, covered balcony with views to the Blue Mountains

- Split system air con with blinds throughout
- Integrated fridge/freezer, LED lighting, Fisher & Paykel dishwasher
- Internal laundry with washer/dryer combo and large bathroom
- Triple door mirrored built-in robes, floorboards throughout

- Exclusive resident roof-top facilities including media/games room, dining/meeting room with fully equipped kitchen

As advertised or by appointment

Penrith 1/2B Lord Sheffield Circuit