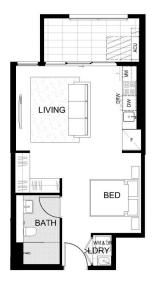

- North facing, covered balcony with views to the Blue Mountains

- Split system air con with blinds throughout
- Integrated fridge/freezer, LED lighting, Fisher & Paykel dishwasher
- Internal laundry with washer/dryer combo and large bathroom
- Triple door mirrored built-in robes, floorboards throughout

- Exclusive resident roof-top facilities including media/games room, dining/meeting room with fully equipped kitchen

As advertised or by appointment

Penrith 1/2B Lord Sheffield Circuit