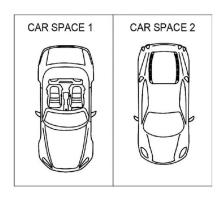

- Nestled in an ultra prestigious peninsula enclave
- Impeccably appointed for effortless entertaining
- Awash with the sunlight of a north-eastern aspect
- Chic kitchen, Smeg gas appliances, granite benches
- Generous master with walk-in robe, balcony, ensuite
- Immaculately presented with cutting edge finishes
- Open living and dining flows to a sunny balcony
- Quality designer bathrooms, European style laundry
- Rare full brick construction, ducted air conditioning
- Twenty five metre pool, gym, verdant garden courtyard
- Undercover side by side parking, security, intercom