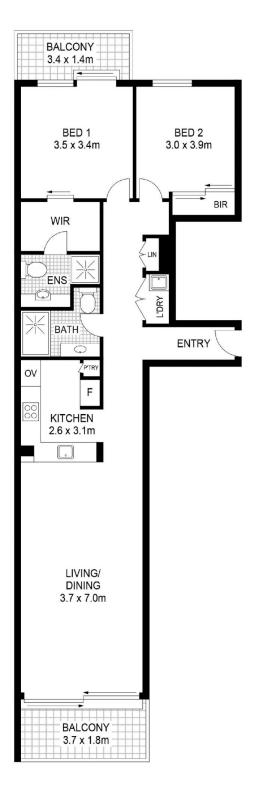

- Nestled in an ultra prestigious peninsula enclave
- Impeccably appointed for effortless entertaining
- Awash with the sunlight of a north-eastern aspect
- Chic kitchen, Smeg gas appliances, granite benches
- Generous master with walk-in robe, balcony, ensuite
- Immaculately presented with cutting edge finishes
- Open living and dining flows to a sunny balcony
- Quality designer bathrooms, European style laundry
- Rare full brick construction, ducted air conditioning
- Twenty five metre pool, gym, verdant garden courtyard
- Undercover side by side parking, security, intercom