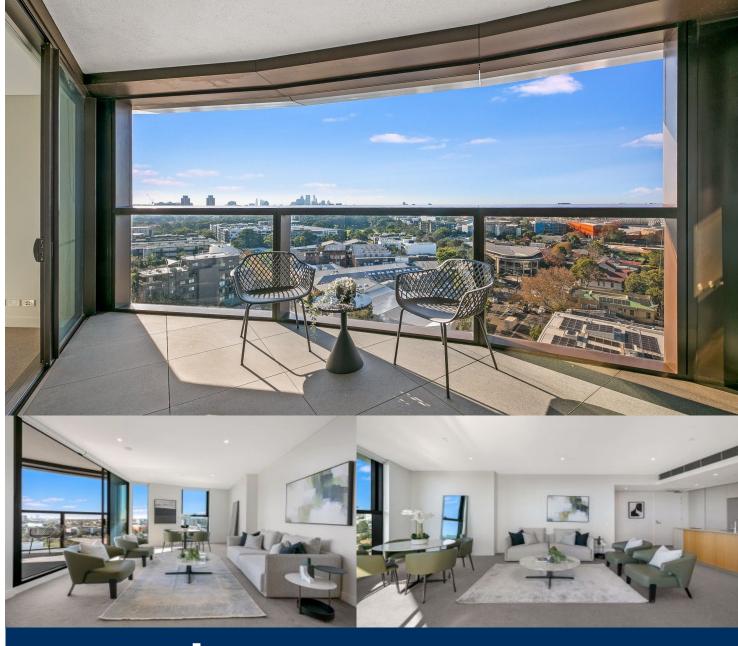

morton.

Zetland 1307/6 Ebsworth Street

This luxurious apartment within Mirvac's iconic OVO development offers a stunning home with its signature curved walls, quality design and panoramic views of the city skyline. Set high on the 13th floor, it is light filled throughout and finished to the highest standard. Nestled within the vibrant Green Square Town Centre it offers excellent convenience with access to the CBD and airport just minutes away.

- Crisp, fresh and open interiors with expansive views
- Floor-to-ceiling windows maximising natural light and air ventilation
- Two double bedrooms at opposite ends of the floorplan, master with ensuite
- Modern kitchen with sleek finishes and quality European appliances
- Two designer bathrooms, air-conditioning
- Car Space
- Storage Cage