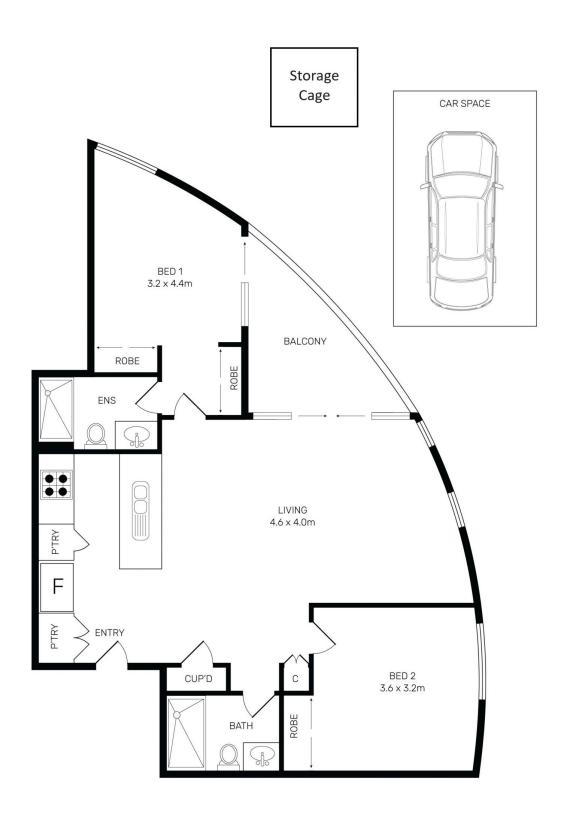

- Crisp, fresh and open interiors with expansive views
- Floor-to-ceiling windows maximising natural light and air ventilation
- Two double bedrooms at opposite ends of the floorplan, master with ensuite
- Modern kitchen with sleek finishes and quality European appliances
- Two designer bathrooms, air-conditioning
- Car Space
- Storage Cage