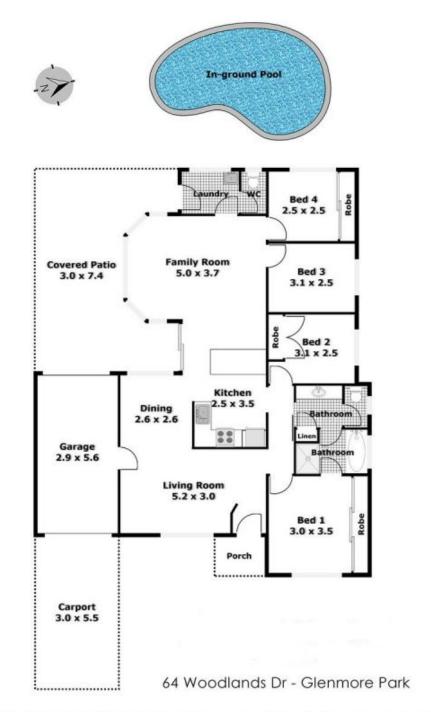

morton.

**Glenmore Park** 64 Woodlands Drive

This property is perfectly positioned with easy access to the Glenmore Park shopping centre, schools, family friendly parks and transport.

All four bedrooms have carpet with three bedrooms having built in robes. The main bedroom has a ceiling fan and direct access to the bathroom. The family room has a split air conditioning system, and direct access to the outdoor undercover entertainment area overlooking the stunning inground pool and grassed rear yard. You will enjoy entertaining friends and family as the kitchen with a stainless steel oven perfectly located in the centre of the home between both front lounge room and rear family room.

Other features include floating floor boards, three way bathroom, second toilet of the laundry, internal access from the garage, large covered outdoor, 16 solar panels, entertainment area and side access with a stunning in-ground pool.

## Georgia Borland

0448 430 247

georgia.borland@morton.com.au

This floor plan is intended to be an illustration for real estate sain only and is not intended to be a building or architectural plan or an accusate representation of the exact dimensions. The measurements are a guide only and can be 4: 900ms