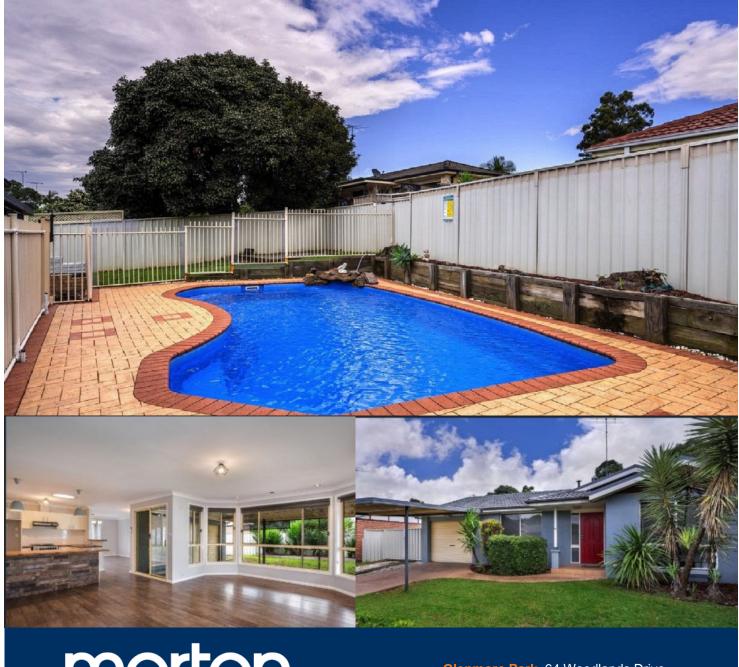

morton.

**Glenmore Park** 64 Woodlands Drive

This property is perfectly positioned with easy access to the Glenmore Park shopping centre, schools, family friendly parks and transport.

All four bedrooms have carpet with three bedrooms having built in robes. The main bedroom has a ceiling fan and direct access to the bathroom. The family room has a split air conditioning system, and direct access to the outdoor undercover entertainment area overlooking the stunning inground pool and grassed rear yard. You will enjoy entertaining friends and family as the kitchen with a stainless steel oven perfectly located in the centre of the home between both front lounge room and rear family room.

Other features include floating floor boards, three way bathroom, second toilet of the laundry, internal access from the garage, large covered outdoor, 16 solar panels, entertainment area and side access with a stunning in-ground pool.