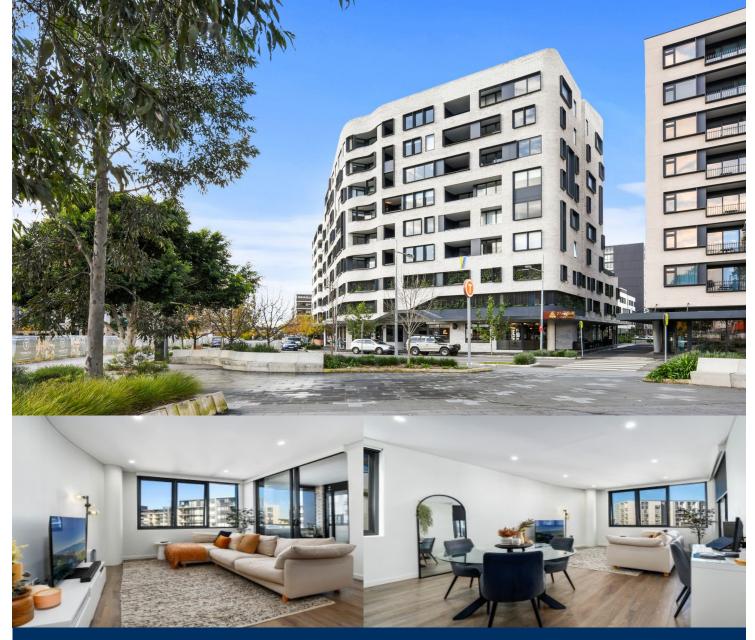

morton.

Penrith 607/91 Lord Sheffield Circuit

A boutique residence presenting a new standard of contemporary living in Penrith. Situated within the Thornton precinct and designed with luxury in mind, it promotes the best of urban living, surrounded by the space and calm of Sydney's greater west. Your expectations have changed. There's a desire for modern comfort, convenience and time to relax and enjoy the beauty that surrounds you. The Henry provides all that makes this possible - including an easy commute to work, amenities at your doorstep and the Nepean River or Blue Mountains a short drive away.

Inspired by nature's warm tones and textures, flowing soft lines and contrasting exterior finishes provide a sense of elegance and classic style. There's everything you need, with the little extras you'll love - including communal gardens, BBQ facilities and secure covered parking.

- Fresh and airy open design with timber flooring throughout
- Good sized bedrooms with built-ins
- Remote control blinds throughout