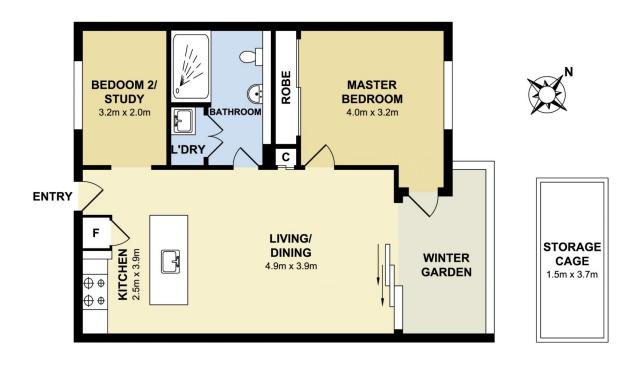

- Spacious open-plan living & dining areas with floor to ceiling windows
- Exceptionally high ceilings, enhancing an already spacious layout
- Beautiful timber and natural stone features throughout
- Designer gas kitchen with Bosch appliances
- Separate 2nd bedroom/study, perfect for the home office or guest space
- Dual access entertainer style balcony
- Generous bedroom with built-in wardrobe
- Internal laundry and well-appointed bathroom
- Ducted air-conditioning and storage cage
- Secure building, with intercom and lift access