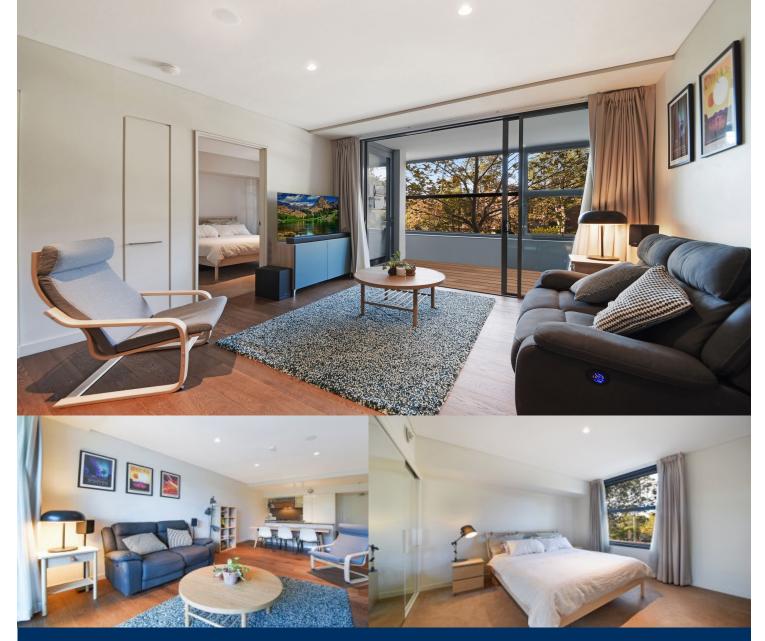

morton.

Crows Nest A105/210 Pacific Highway

•

Displaying a relaxed contemporary design that takes full advantage of light and space, this effortlessly stylish 'Panorama' apartment provides a Northerly aspect and a prime opportunity for buyers looking for a convenient city fringe lifestyle or a smart investment prospect.

- Spacious open-plan living & dining areas with floor to ceiling windows
- Exceptionally high ceilings, enhancing an already spacious layout
- Beautiful timber and natural stone features throughout
- Designer gas kitchen with Bosch appliances
- Separate 2nd bedroom/study, perfect for the home office or guest space
- Dual access entertainer style balcony
- Generous bedroom with built-in wardrobe
- Internal laundry and well-appointed bathroom
- Ducted air-conditioning and storage cage
- Secure building, with intercom and lift access