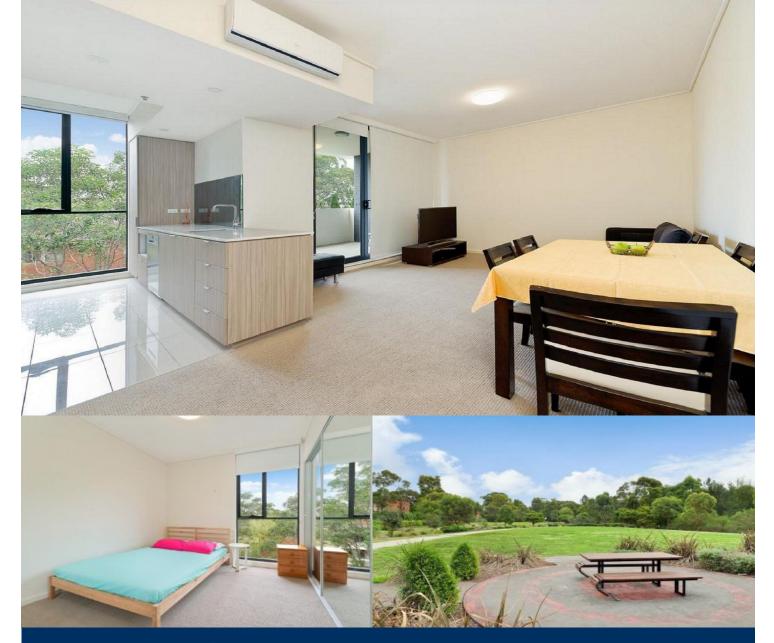

#### APARTMENT FEATURES

- Reverse cycle air conditioning
- Stainless steel kitchen appliances
- Stone bench tops, mirror splash backs
- LED under cupboard lighting
- Wool carpets, efficient LED down lights
- Data/TV points in living and main bedroom
- Recessed mirrored cabinets in bathroom
- Security building, security intercom

## **APARTMENT 409** LOT 69 1BED + STUDY

Internal  $55 m^2$ External 9m<sup>2</sup> Total 64m<sup>2</sup>