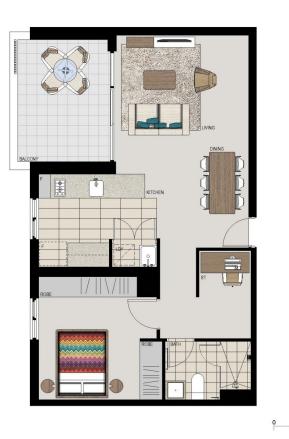

## **APARTMENT 409** LOT 69 1BED + STUDY

Internal  $55 m^2$ External 9m<sup>2</sup> Total 64m<sup>2</sup>

### FAIRMOUNT

NORTH

2

1

Disclaimer: This floor plan has been prepared for marketing purposes only. All descriptions, dimensions, depictions and other details in this floor plan may not be to scale and may vary from the property as built. Your attention is drawn to the special conditions of the contract for sale of land. No third party has any authority to make or give any megneratation or warranny in relation to the property uness the representation or warranny in creation to the property miss the representation or warranny is creation to the property uness the representation or warranny is creation to the property uness the representation or warranny is mainten on the property uness the representation or warranny is creation. [Rev A 24.07.13]