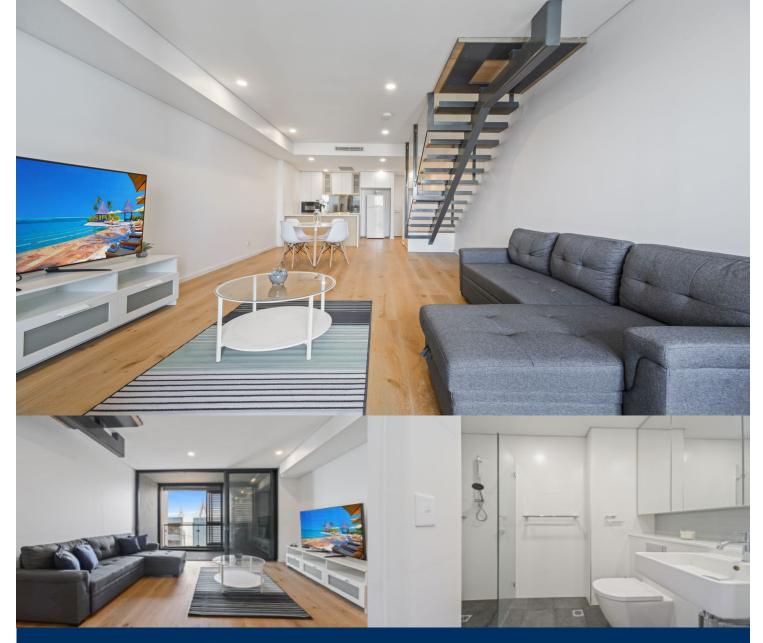

# morton.

Finished to the most exacting of standards with a superior attention to detail, it is literally moments to the sparkling waters of Blackwattle Bay.

- Designer living with an understated modern aesthetic
- Combined lounge and dining area flows to balcony
- Double bedrooms, built-in robes, master has ensuite
- Sleek kitchen, stone benches, Miele gas appliances
- Timber floors, high ceilings, ducted air
- Internal laundry
- Secure underground parking