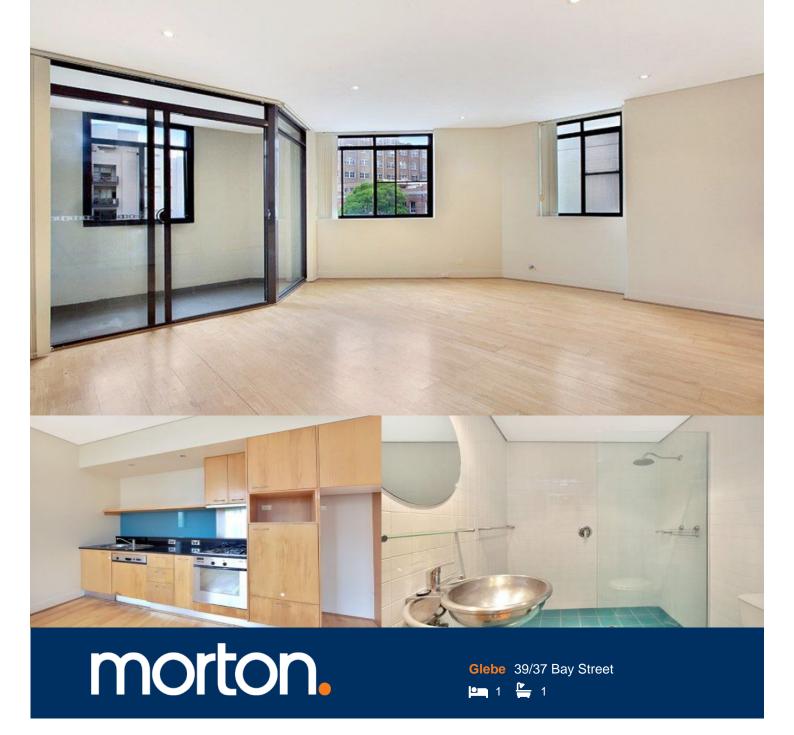

Bright and well presented showcasing high ceilings throughout and surprisingly spacious. A perfect opportunity to secure an impressive apartment which offers effortless city living. Minutes from the famous Glebe Point Road with many restaurants, shops and cafes.

- Large open plan living area with polished floorboards
- Oversized and private undercover balcony
- Integrated granite kitchen boasts gas appliances
- Spacious master with mirrored built-in wardrobes
- Contemporary bathroom with upgraded fittings
- High ceilings, floating floors, intercom, Euro laundry