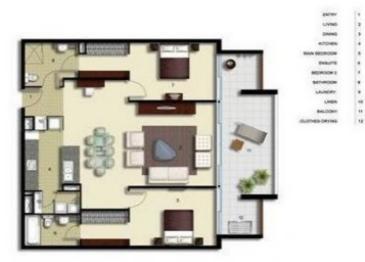

# morton.com.au

LEVEL 04

| -            | -11        |
|--------------|------------|
| -            | - 2 Pm     |
| PALEI        | RMO        |
| UNIT:        | 452        |
| -            | 2 Bedroom  |
| UNIT AREA:   | 106.0 нарт |
| OUTDOOR AREA | 21.5 + 00  |