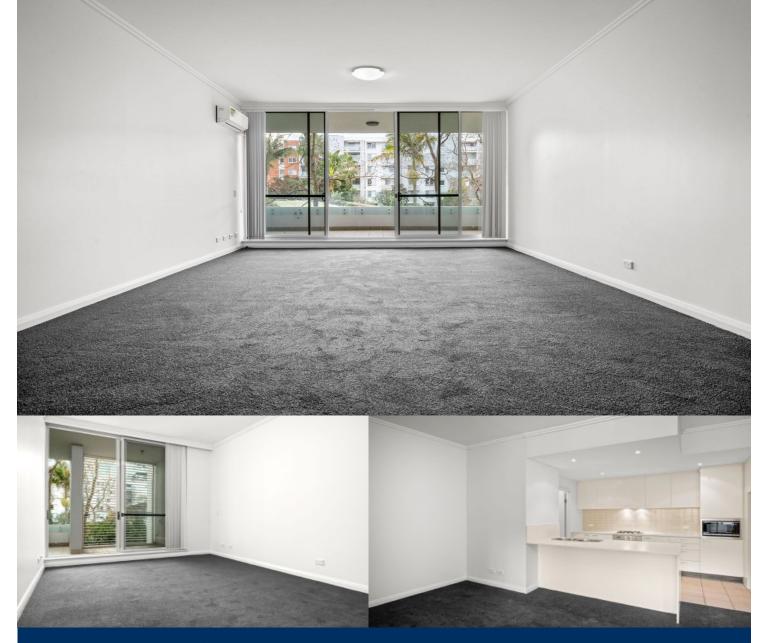

# morton.

A fantastic opportunity to move into this modern two bedroom apartment located within the Palermo building with open plan living area and opens out onto an entertaining balcony this property is a must see!

- Designer style kitchen with Caesar stone bench tops
- Quality stainless steel appliances and gas cooking
- Split system air-conditioning
- Internal laundry plus dryer
- Set in a security building with lift access
- Single car space and storage
- Palermo also accommodates a gym and pool facility