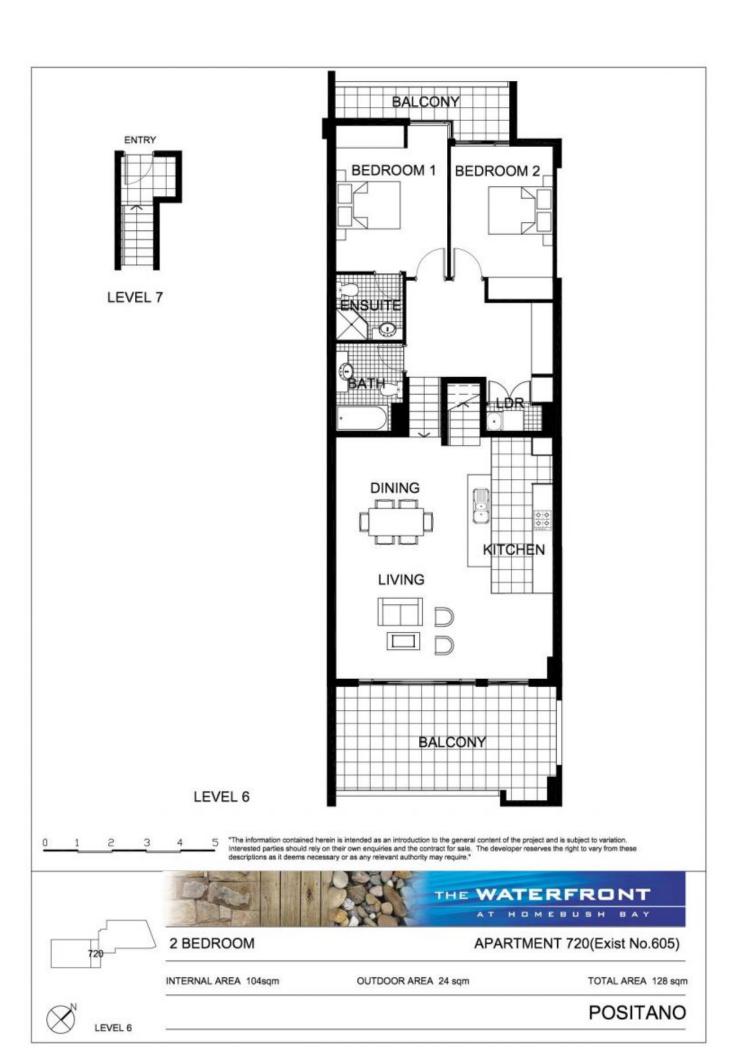

The Waterfront is located moments to Sydney Olympic Park main venues, train station, Bicentennial Park and Millennium

Parklands. Located in Positano, this is your opportunity to

move into this two bedroom apartment only a short stroll from

- Good size bedrooms with built-in wardrobes
- Laundry room with clothes dryer
- Outdoor complex pool
- Two secure car spaces (tandem)