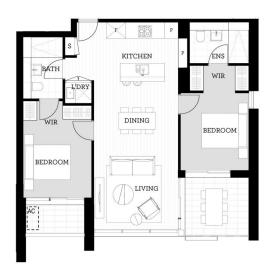

## Features

- Southeast facing, two covered balcony with unblocked district views
- Timbered open living and dining area, LED lighting throughout
- Filled with natural light from the floor to ceiling windows
- Reverse cycle air conditioning, block-out roller blinds throughout
- Eat-in kitchen with stone bench-tops, soft close cupboards
- Four burner stove top with stainless steel appliances
- Carpeted bedrooms both with mirrored walk-in robes
- Semi-ensuite design in the main bathroom
- NBN ready, MATV/PayTV points in the living & bedroom