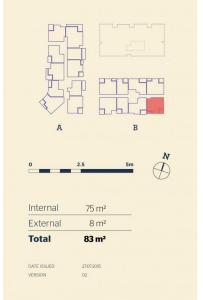

## Features

- Southeast facing, two covered balcony with unblocked district views
- Timbered open living and dining area, LED lighting throughout
- Filled with natural light from the floor to ceiling windows
- Reverse cycle air conditioning, block-out roller blinds throughout
- Eat-in kitchen with stone bench-tops, soft close cupboards
- Four burner stove top with stainless steel appliances
- Carpeted bedrooms both with mirrored walk-in robes
- Semi-ensuite design in the main bathroom
- NBN ready, MATV/PayTV points in the living & bedroom