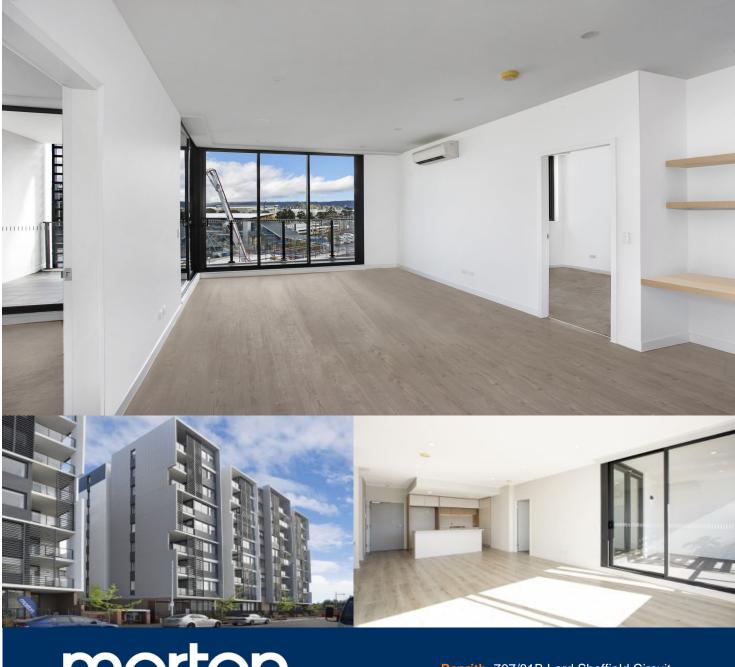

morton.

Penrith 707/81B Lord Sheffield Circuit

2 **=** 2 **=** 

Thornton Central apartments are located on the north side of Penrith train station with park and district views, some with water views towards the picturesque Blue Mountains, situated in the master-planned community Thornton Estate, offering convenient apartment living only metres to Westfield shopping centre, local parks and quality restaurants and cafes.

## Features

- Southeast facing, two covered balcony with unblocked district views
- Timbered open living and dining area, LED lighting throughout
- Filled with natural light from the floor to ceiling windows
- Reverse cycle air conditioning, block-out roller blinds throughout
- Eat-in kitchen with stone bench-tops, soft close cupboards
- Four burner stove top with stainless steel appliances
- Carpeted bedrooms both with mirrored walk-in robes
- Semi-ensuite design in the main bathroom
- NBN ready, MATV/PayTV points in the living & bedroom