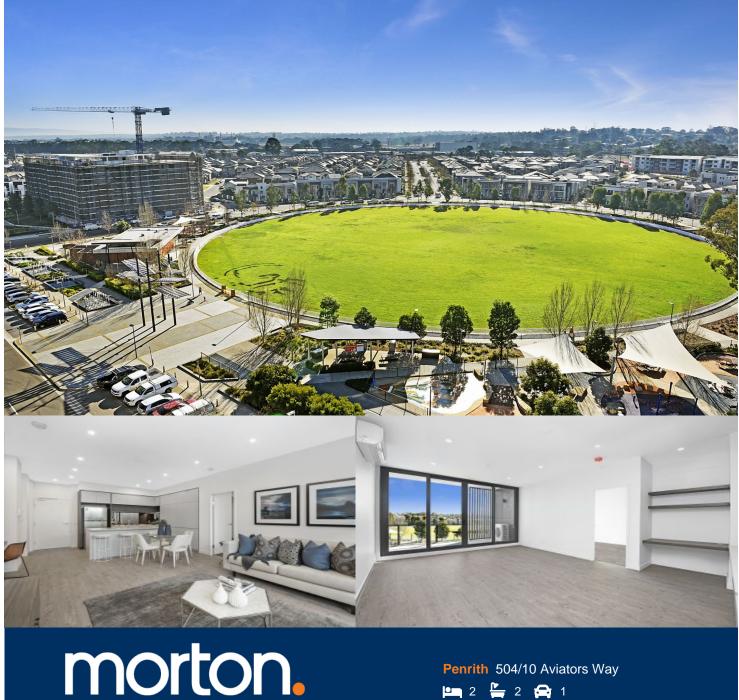

Thornton Central apartments are located on the north side of Penrith train station with uninterrupted park and district views,

some with water views towards the picturesque Blue

Mountains, situated in the master-planned community

Thornton Estate, offering convenient apartment living only

metres to Penrith train station, Westfield shopping centre,

- Efficient LED lighting and double roller blinds throughout
- Filled with natural light from the floor to ceiling windows
- Reverse cycle air conditioning, block-out roller blinds throughout
- Entertainers eat-in kitchen w stone bench-tops, soft close cupboards
- Gas cooking with stainless steel appliances, mirrored splashback