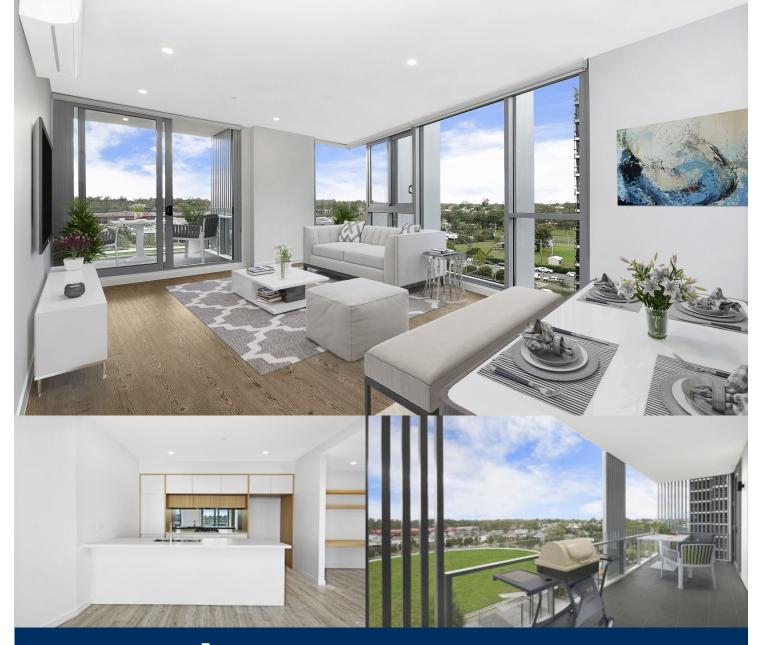

This two-bedroom unfurnished apartment on the 9th floor has engineered timber floorboards in the living coupled with split-system reverse-cycle air conditioning in the living room and bedrooms. With a North Eastern Aspect, this apartment has plenty of natural light along with its Oval and district views.

- Spacious covered balcony with views of the cricket oval
- Open living & dining w engineered timber flooring, study area
- Eat-in kitchen w stone benchtops & soft close cupboards
- Mirrored splashback, gas cooktop, stainless steel appliances