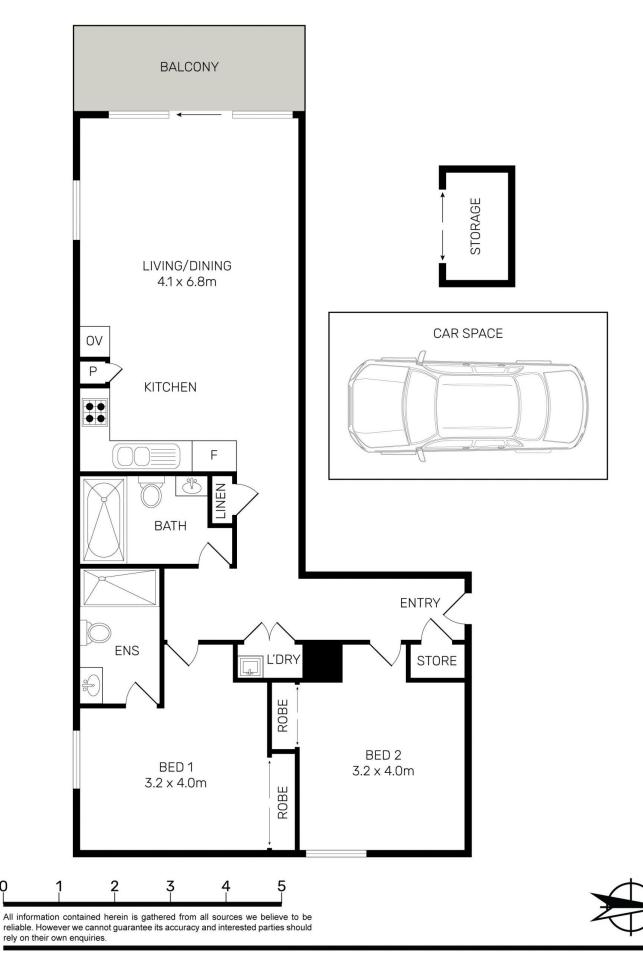

- Designed by award winning architects SJB
- Modern open plan living with a fresh light colour scheme
- Quality timber flooring and recessed downlights throughout
- Spacious bedrooms with built-in wardrobes
- Generous kitchen with gas cooking and stone benchtops
- In walking distance of Green Square Station
- Internal laundry
- Security Car Space
- Storage Cage
- Landscaped courtyard gardens