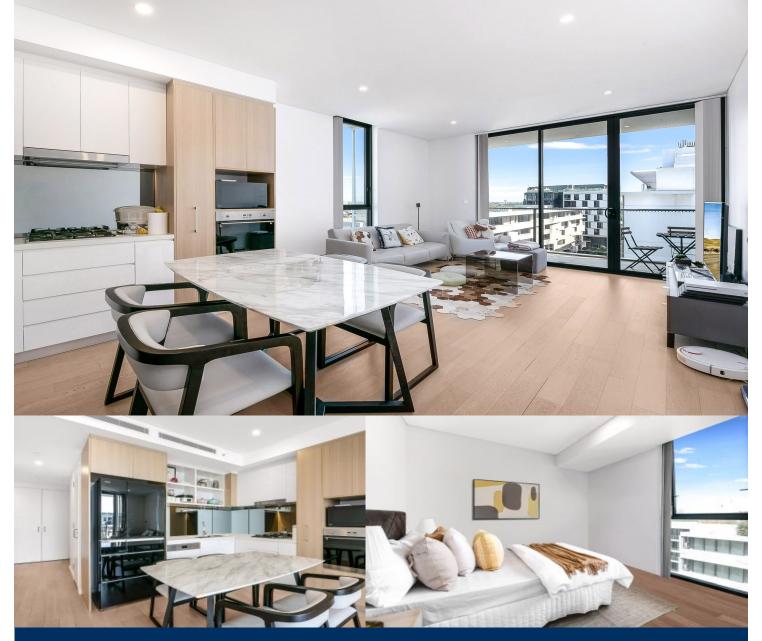

# morton.

Located in Green Square Town Centre provides a life of comfort and convenience. At your doorstep, you'll find a retail precinct, numerous parks, an aquatic centre, a state-of-the-art library, a creative community centre and an outdoor plaza.

- Designed by award winning architects SJB
- Modern open plan living with a fresh light colour scheme
- Quality timber flooring and recessed downlights throughout
- Spacious bedrooms with built-in wardrobes
- Generous kitchen with gas cooking and stone benchtops
- In walking distance of Green Square Station
- Internal laundry
- Security Car Space
- Storage Cage
- Landscaped courtyard gardens