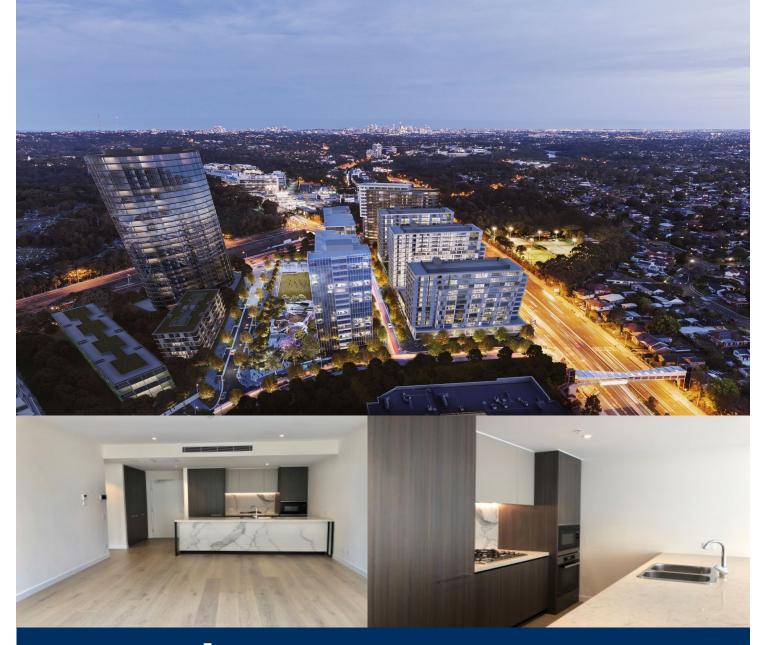

## morton.

Great opportunity to lease this modern two bedroom in Hideaway building, NBH at Lachlan's Line. This iconic development perfectly positioned above a bustling town square at the heart of the new Lachlan's Line masterplan. Conveniently situated only 250m from North Ryde station, live right above the brand new retail precinct including Coles, eateries & cafes and childcare facilities. With easy access to CBD, national parks and golf courses, NBH offers a unique luxury lifestyle.

- Generous open plan design with fresh modern decor

- Beautiful designer kitchen with island bench and Miele appliances
- Bathroom has floor to ceiling tiles, mirrored vanity cabinet
- Spacious bedroom with built-in robe, abundance of natural light
- Large entertainer's balcony with uninterrupted views
- Video intercom, laundry with dryer, air-conditioning, NBN internet
- Lush landscaped gardens, pool, gym & BBQ, onsite building