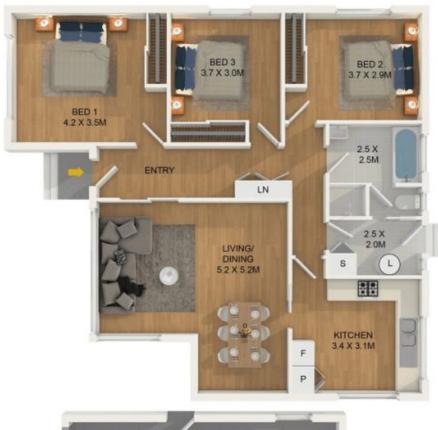

- Generous bedrooms with built-in wardrobes
- Polished floorboards throughout the home
- Family size living room and a tidy eat-in kitchen
- Modern bathroom with separate toilet & bathtub
- Split system air conditioning in bedroom and living room
- Single garage and a large neat and tidy backyard