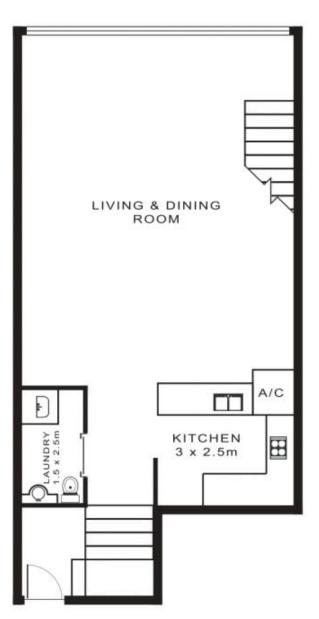

# 539/6 Cowper Wharf Rd, WOOLLOOMOOLOO

\* note all measurements are approximate only. Plan is provided only as an indication of layout.

## GROUND FLOOR