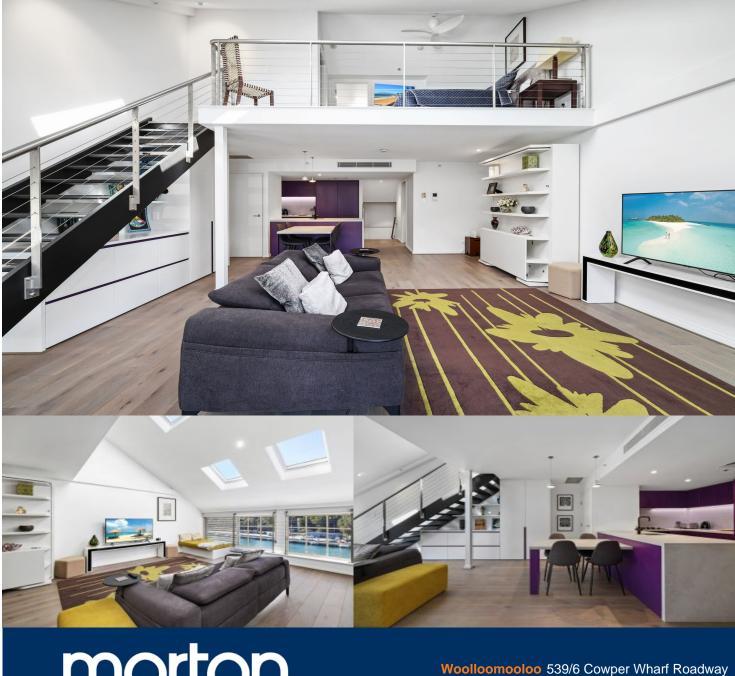

morton.

The Woolloomooloo Finger Wharf proudly emanates its own special community lifestyle. Surrounded by water and gardens in the world's longest timbered-piled wharf, this loft-style oversized one bedroom apartment features wall to wall windows and soaring ceilings capturing the charm of this landmark building combining heritage features with bespoke fittings and cabinetry.

- Open plan living and designer kitchen
- Exceptional extra storage
- Timber flooring, skylights with retractable blinds
- Upper level loft bedroom with walk-in robe and en-suite
- Soaring ceilings, reverse aircon
- Internal laundry / Powder room
- 24 hr security, video intercom access
- Optional gym and pool membership