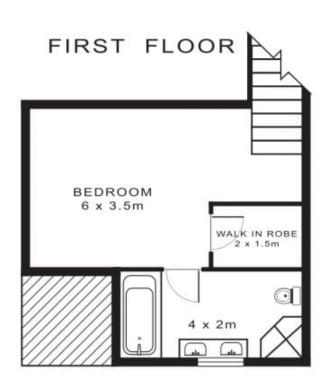

# 539/6 Cowper Wharf Rd, WOOLLOOMOOLOO

\* note all measurements are approximate only. Plan is provided only as an indication of layout.