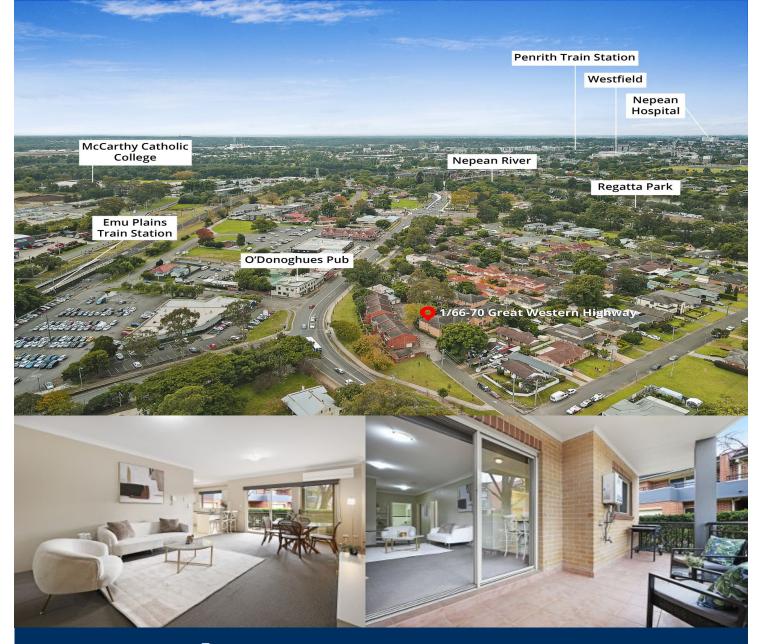

# morton.

Welcome to Heritage Gardens, here in the highly sought after suburb of Emu Plains. We are located in the Golden Triangle, just across the road from Emu Plains Station, Victoria bridge accessing Penrith Station and Westfield and the beautiful Nepean River. We are also just down the road from Nepean Arts High School, Lennox Village Shopping Centre at the foot of the Blue Mountains.

- Ground floor apartment with beautiful views over the garden
- Carpet throughout the open plan living and dining area

- Stylish tiled kitchen with gas cooktop, oven and plenty of storage

- 3 large bedrooms, one with private balcony and mirrored built in robes

- Master bedroom with ensuite, main bathroom with separate bathtub & shower

- Split system air con to the living room, internal laundry, flyscreens to living

Emu Plains 1/66-70 Great Western Highway