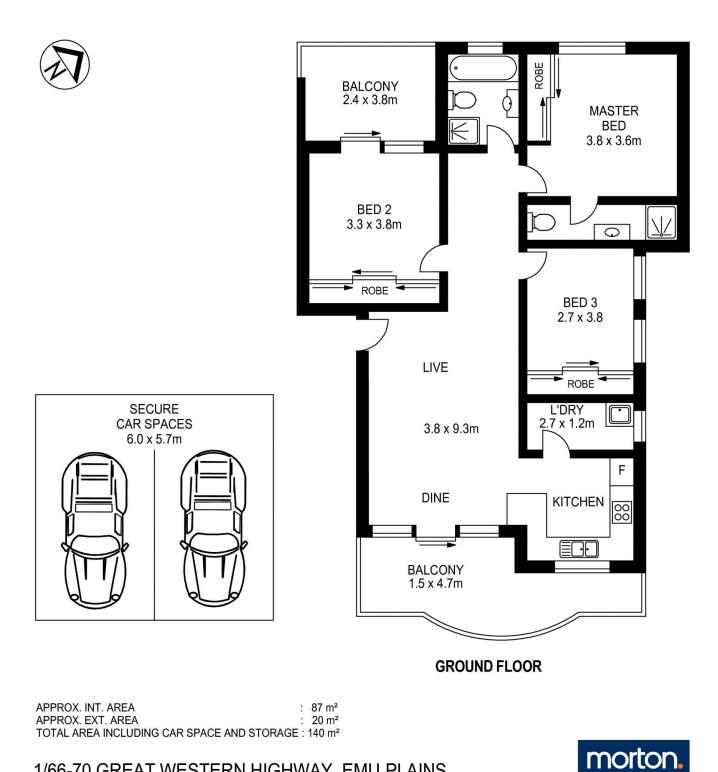

# 1/66-70 GREAT WESTERN HIGHWAY, EMU PLAINS

Please note these measurements are approximate only. The plans is intended as a rough guide for illustrative purpose. It is not warranted or guaranteed to be correct nor it is part of the sale or rental contract