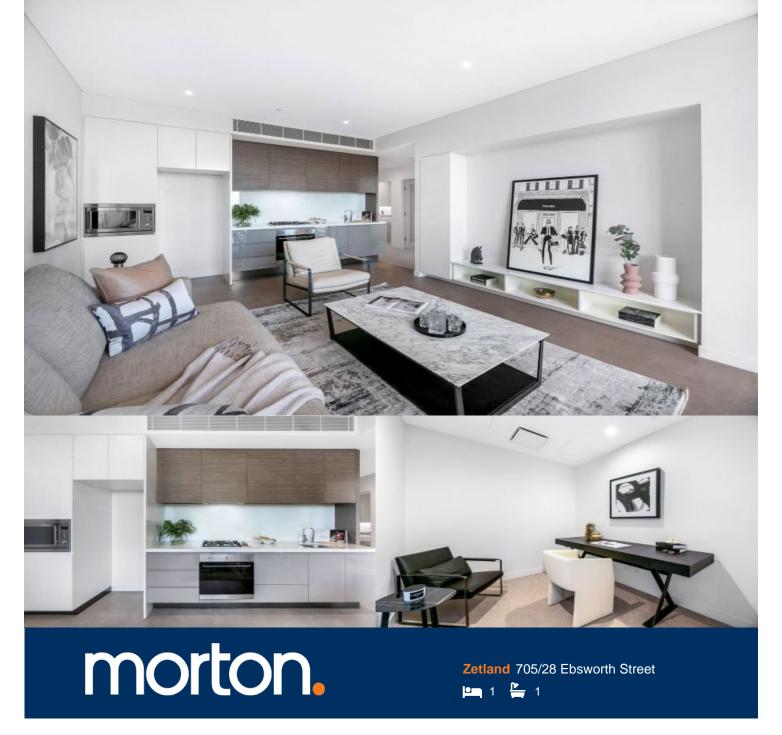

The definition of luxurious contemporary living. A premier opportunity for the couple or investor that has all the amenities of Green Square station, Woolworths, state of the art aquatic centre and East Village just a short stroll from your door.

- Exclusive offering finished to the highest standard
- Large double bedroom with built in robe
- Separate study or small second bedroom
- Impeccably appointed for low maintenance living
- Sophisticated stone kitchen with stainless gas appliances
- Inviting open plan lounge and dining space
- Direct access from bedroom out to the balcony
- Internal laundry
- Ducted air conditioning
- Storage cage