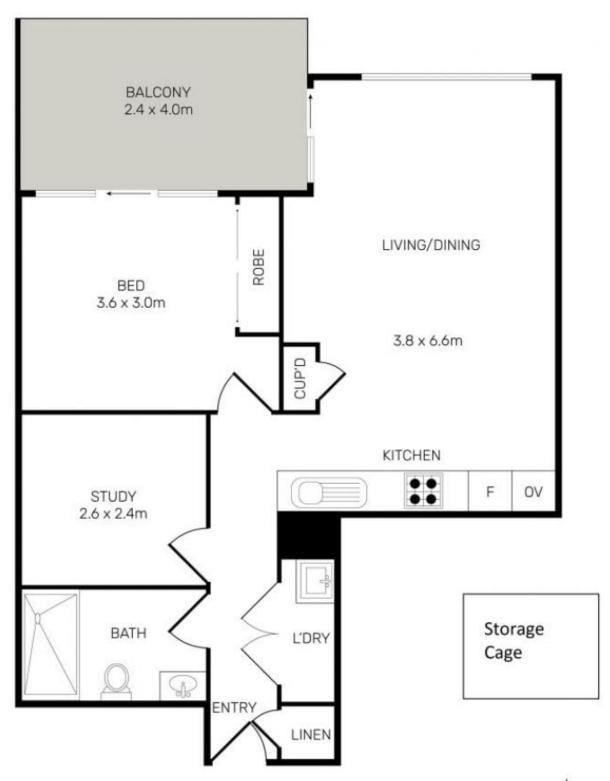

- Exclusive offering finished to the highest standard
- Large double bedroom with built in robe
- Separate study or small second bedroom
- Impeccably appointed for low maintenance living
- Sophisticated stone kitchen with stainless gas appliances
- Inviting open plan lounge and dining space
- Direct access from bedroom out to the balcony
- Internal laundry
- Ducted air conditioning
- Storage cage