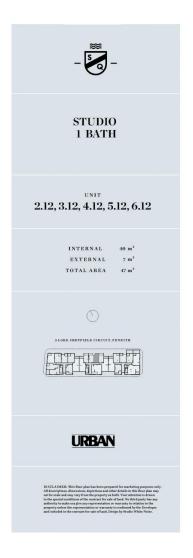

# morton.

Penrith 212/2B Lord Sheffield Circuit

Built and developed by iCIRT rated Urban Property Group with 35+ years experience in business. Navali is an exciting new building perfectly positioned within Penrith's emerging urban centre, Thornton Estate - a vibrant community to suit everyone and every lifestyle. 400m (3 mins walk) to Penrith station, Westfield and dining precinct. Convenient transport and excellent schools are close by, as well as stunning parklands; from Ron Mulock Oval through to the Nepean River and the foothills of the Blue Mountains.

INVESTORS! Studios are leasing for \$460 per week = 5.5% RETURN!

- North facing, covered balcony with views to the Blue Mountains

- Split system air con with blinds throughout

- Integrated fridge/freezer, LED lighting, Fisher & Paykel dishwasher

- Internal laundry with washer/dryer combo and large bathroom