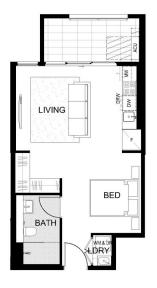

INVESTORS! Studios are leasing for \$460 per week = 5.5% RETURN!

- North facing, covered balcony with views to the Blue Mountains

- Split system air con with blinds throughout

- Integrated fridge/freezer, LED lighting, Fisher & Paykel dishwasher

- Internal laundry with washer/dryer combo and large bathroom