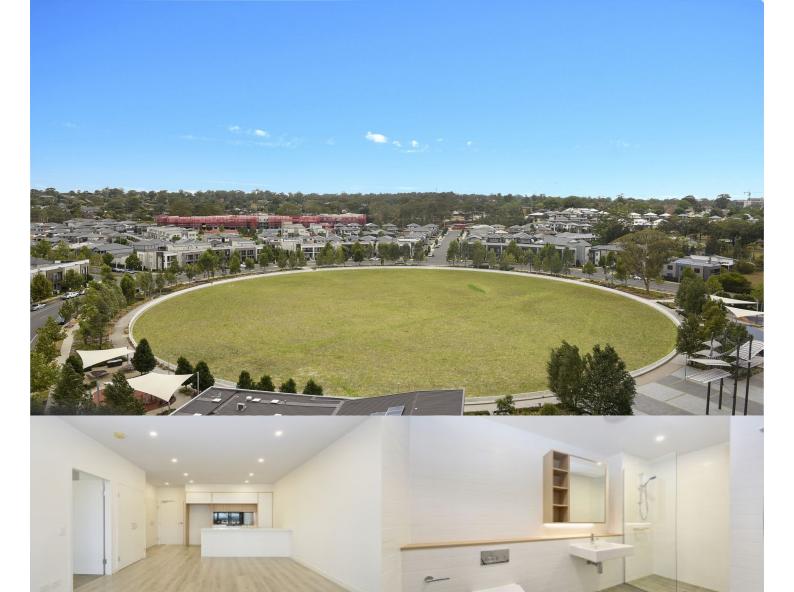

morton.

Penrith 402/10 Aviators Way

Thornton Central apartments are located on the north side of Penrith train station with uninterrupted park and district views, some with water views towards the picturesque Blue Mountains, situated in the master-planned community Thornton Estate, offering convenient apartment living only metres to Penrith train station, Westfield shopping centre, local parks and quality restaurants and cafes.

## **Features**

- Timbered open living and dining area, LED lighting throughout
- Filled with natural light from the floor to ceiling windows
- Covered balcony with views of the Blue Mountains & cricket
- Eat-in kitchen, stone bench-tops, mirror splashback
- Four burner stove top with stainless steel appliances
- Reverse cycle air conditioning, roller blinds throughout
- NBN ready, MATV/PayTV points in the living & bedroom
- Wool-blend carpeted bedrooms, mirrored built-in robes
- Smart access bathroom/ensuite with mirrored vanity cabinet