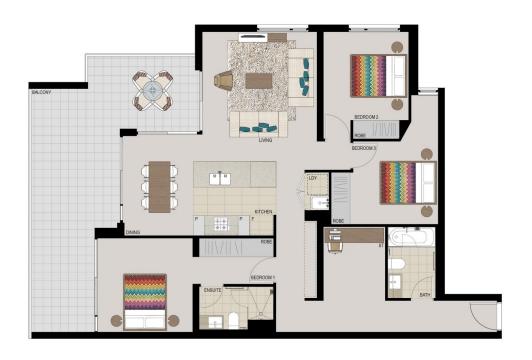

# APARTMENT 714 LOT 91 3BED + STUDY

108m<sup>2</sup> Internal  $31\,m^2$ Total  $139m^2$ 