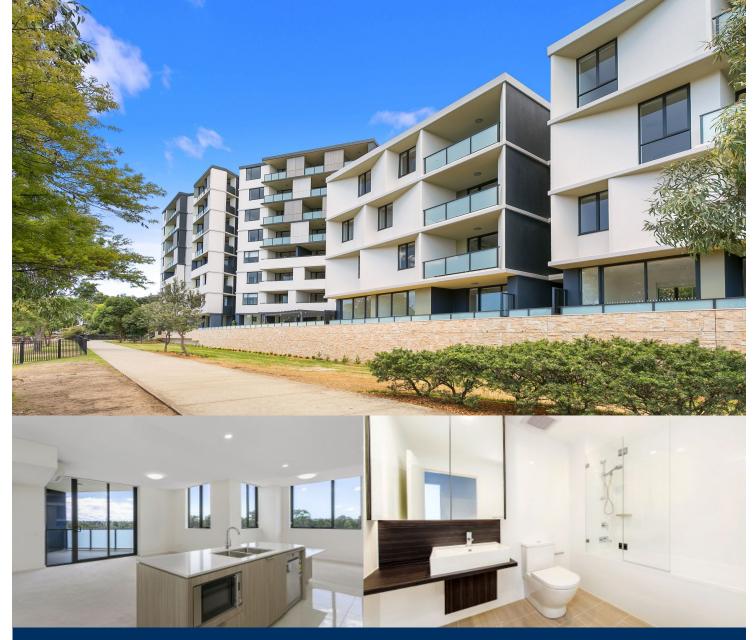

morton.

Riverwood 714/5 Vermont Crescent

Located in "Lakeview", the latest stage of Washington Park, this fantastic apartment offers a brand new lifestyle in a beautiful, quiet and master planned community. With easy access to the M5 and only 20kms to the CBD. These apartments represent the upper echelon of apartment living.

### APARTMENT FEATURES

- Large bedrooms including built-in wardrobe
- Internal laundry
- Reverse cycle air conditioning
- Stainless steel kitchen appliances
- Stone bench tops, mirror splash backs
- Wool carpets, efficient LED down lights
- Data/TV points in living and main bedroom
- Recessed mirrored cabinets in bathroom
- Large open plan living/dining, opens onto balcony
- Secure car space in building, lift with intercom