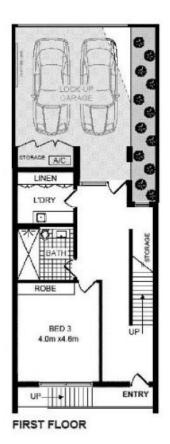

## \*DEPOSIT TAKEN\*

This modern townhouse is tastefully presented over three levels and centrally located in the ever popular Victoria Park. Spacious open plan living flows seamlessly to the huge entertainer's terrace which is ideal for inner city living. The master bedroom features a huge walk-in robe and a full sized en suite. With an internal laundry and two security parking spaces, this apartment has everything your heart desires.

- Three double bedrooms with robes
- Timber floorboards throughout
- Modern open plan kitchen with gas cooking and dishwasher
- Combined living/dining flows to the large entertaining terrace
- Two security car spaces
- Three generous outdoor areas