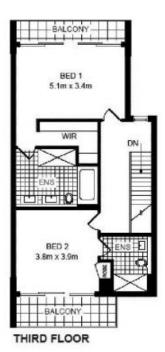

## \*DEPOSIT TAKEN\*

This modern townhouse is tastefully presented over three levels and centrally located in the ever popular Victoria Park. Spacious open plan living flows seamlessly to the huge entertainer's terrace which is ideal for inner city living. The master bedroom features a huge walk-in robe and a full sized en suite. With an internal laundry and two security parking spaces, this apartment has everything your heart desires.

- Three double bedrooms with robes
- Timber floorboards throughout
- Modern open plan kitchen with gas cooking and dishwasher
- Combined living/dining flows to the large entertaining terrace
- Two security car spaces
- Three generous outdoor areas