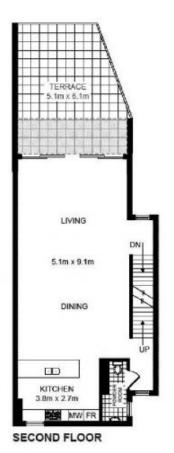

## \*DEPOSIT TAKEN\*

This modern townhouse is tastefully presented over three levels and centrally located in the ever popular Victoria Park. Spacious open plan living flows seamlessly to the huge entertainer's terrace which is ideal for inner city living. The master bedroom features a huge walk-in robe and a full sized en suite. With an internal laundry and two security parking spaces, this apartment has everything your heart desires.

- Three double bedrooms with robes
- Timber floorboards throughout
- Modern open plan kitchen with gas cooking and dishwasher
- Combined living/dining flows to the large entertaining terrace
- Two security car spaces
- Three generous outdoor areas