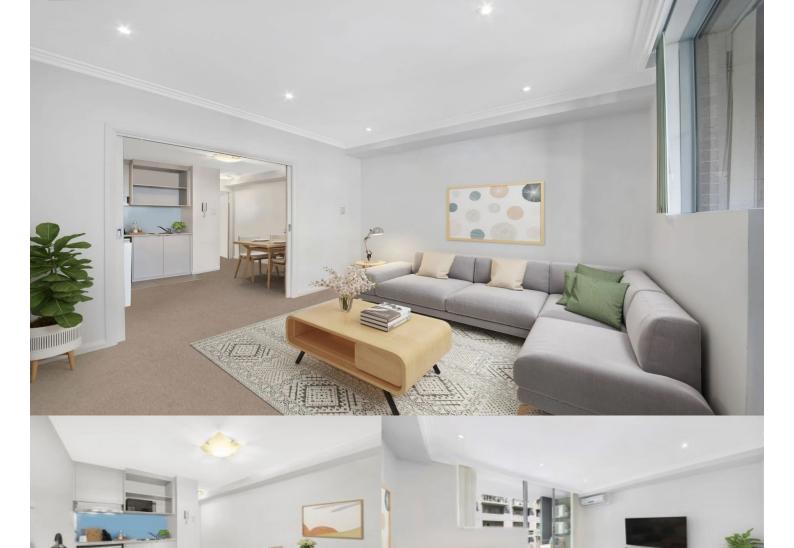

Rosehill 66/102-108 James Ruse Drive

Set in an architectural security building this property consists a bright one-bedroom apartment, presented in great condition and very conveniently positioned within walking distance to a range of amenities, including Harris Park train station, Woolworths supermarket and local cafés. This property has all the convenience of having Parramatta's dining, café, retail and transport services just a few minutes away, with quick and easy access to James Ruse Drive and the M4 WestConnex to the city.

- Property comes with a microwave, washing machine and fridge included
- Spacious bedroom with built-in wardrobe
- Open balcony
- Building lift access
- Carpeted throughout
- Kitchenette style kitchen with eat-in dining room
- Modern bathroom