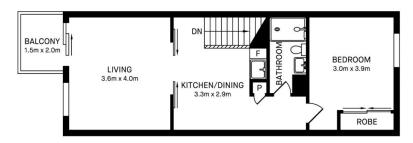

## 66/102-108 JAMES RUSE DRIVE, ROSEHILL

Please note these measurements are approximate only. The plans is intended as a rough guide for illustrative purpose. It is not warranted or guaranteed to be correct nor it is part of the sale or rental contract.