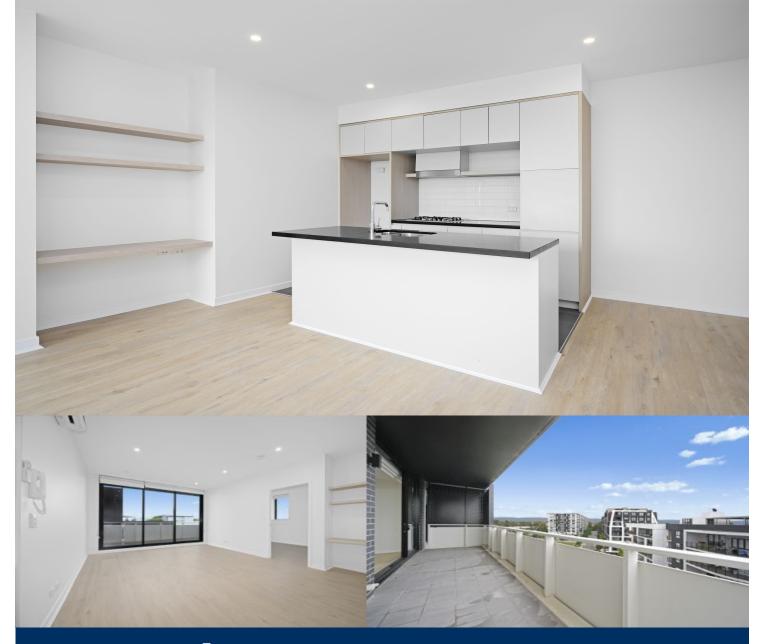

Features Include:

- North-facing covered balcony with Blue Mountains views
- Hybrid flooring to be installed throughout living and bedrooms
- Property to be freshly painted throughout prior to tenant move in
- LED lighting throughout
- Filled with natural light from the floor to ceiling windows
- Reverse cycle air conditioning in living and master, block-out roller blinds
- Stylish kitchen with stone bench-tops, soft close cupboards
- Four burner stove top with stainless steel appliances
- NBN ready, MATV/PayTV points in the living and bedroom