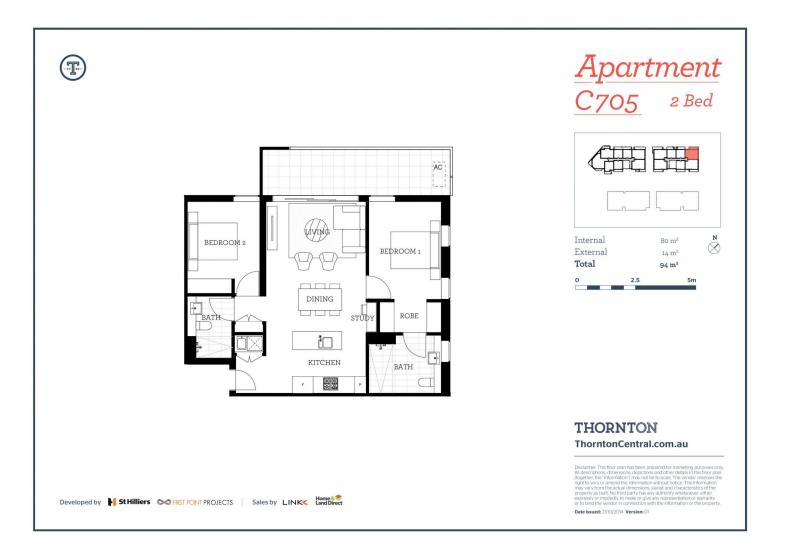

tfield shopping centre, local parks and quality restaurants and cafes.

Features Include:

- North-facing covered balcony with Blue Mountains views
- Hybrid flooring to be installed throughout living and bedrooms
- Property to be freshly painted throughout prior to tenant move in
- LED lighting throughout
- Filled with natural light from the floor to ceiling windows
- Reverse cycle air conditioning in living and master, block-out roller blinds
- Stylish kitchen with stone bench-tops, soft close cupboards
- Four burner stove top with stainless steel appliances
- NBN ready, MATV/PayTV points in the living and bedroom

Penrith 705/101C Lord Sheffield Circuit

## View

As advertised or by appointment

## Agent

## Georgia Borland

- 0448 430 247
- georgia.borland@morton.com.au

morton.com.au