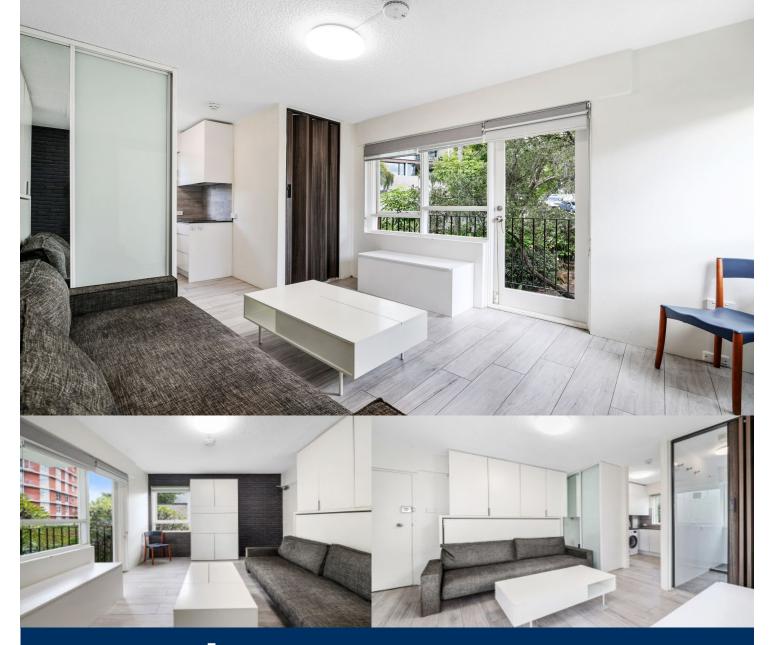

# morton.

Potts Point 6/8 Wylde Street

This modern studio apartment is filled with natural light and located on the peaceful lower end of sought after Wylde Street.

### Features Include:

- Renovated electric kitchen with full sized fridge & washing machine
- Stylish pull-down murphy bed system with mattress. When folded away converts to plush sofa. Perfect for utilising the living space during the day
- Built in wardrobe and additional storage shelves
- Communal Laundry
- North facing balcony
- Short stroll to popular Potts Point boutiques, bars and eateries, Kings Cross station, city buses and the beautiful Finger Wharf of Woolloomooloo