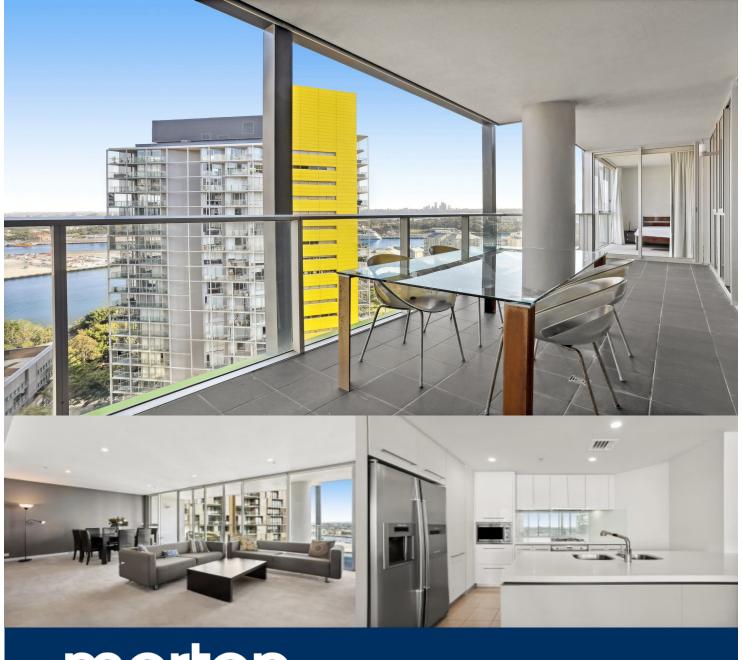

morton.

Pyrmont 1505/8 Distillery Drive

A seamless transition from indoor to outdoor living area, floor to ceiling glass sliding doors and an entertainers' balcony. Located in the premiere Jacksons Landing estate. The property also features the following;

- Expansive open plan lounge and dining flows out to balcony
- Gourmet appointed kitchen with Caesar Stone bench tops and  $\mbox{Smeg}$  gas appliances
- Large bedrooms with built in wardrobes and premium carpet
- Superbly crafted bathrooms and Internal laundry facilities
- Air conditioning, large internal storage spaces
- Secure underground parking and storage cage
- Metres to parks, regular transport and cafe culture.
- Access to the five star resort style facilities at Jackson's Landing including common gardens, sun deck, pool and gymnasium.