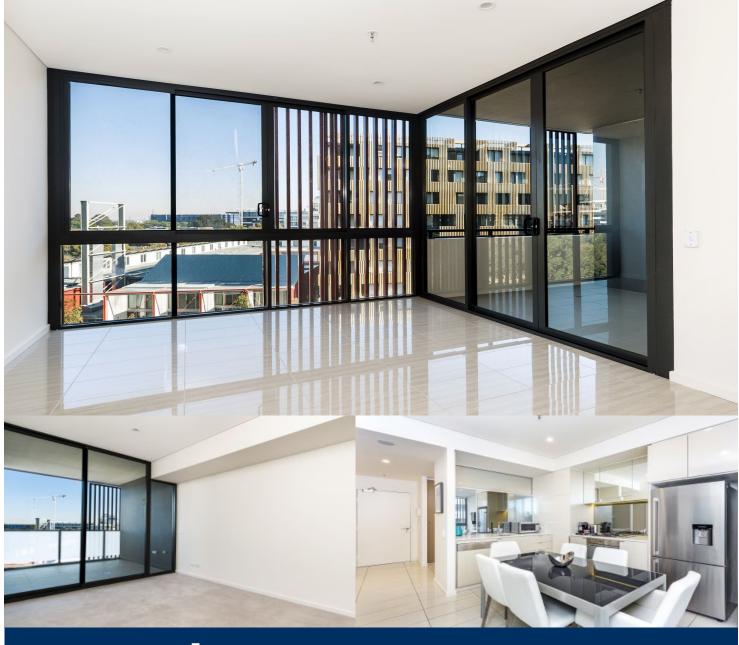

morton.

Zetland 715/2B Defries Avenue

Located in the hub of Victoria Park, East Village offers resort-style apartment living with the largest private Sky Park in Sydney and instant access to a lively marketplace below and just 3km to the CBD.

- Reverse cycle air conditioning
- Stainless steel Smeg appliances
- Soft close kitchen draws and cupboards
- Stone bench tops, mirror splash back
- LED under cupboard lighting
- Wool carpets, efficient LED down lights
- Gas bayonet to balcony for your BBQ
- Data/TV points in living and main bedroom
- Recessed mirrored cabinets in bathroom
- Security building, video intercom