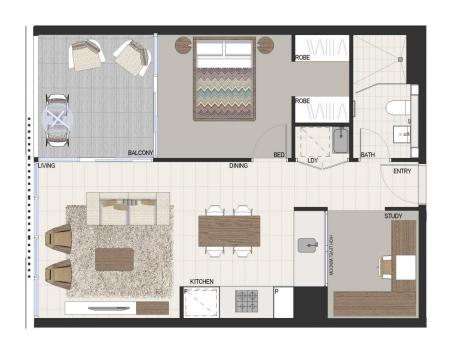

## Alexander Karabanov

0409 896 152

□ alexander.karabanov@morton.com.au

Internal 53sqm
External 8sqm
Total 61sqm

Location Key

Proudly developed by

PAYCE

eastvillage.com.au
1800 888 688

Disclaimer: This floor plan has been prepared for marketing purposes only. All descriptions, dimensions, depictions and other details in this floor plan may not be to scale and may vary to the property as built. No third party has any authority to make or give any