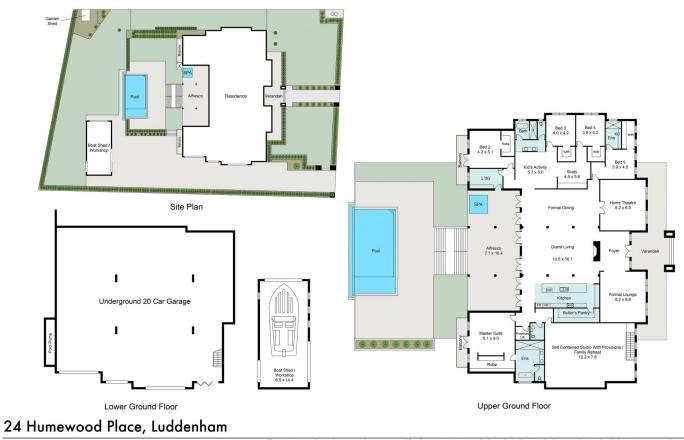

## morton.

Welcome to a truly unique and impressive residence, where no expense has been spared in crafting the finest quality construction both inside and out. Spanning an expansive 1650sqm of internal space, this home offers everything you could desire. Highlights include a 20-car underground parking facility, an infinity edge mineral pool, and beautifully landscaped gardens. The grandeur continues with 6.2-metre-high cathedral ceilings and luxurious marble finishes throughout the house. This property is the epitome of elegance and sophistication.

- Seamless indoor-outdoor living with a spacious alfresco patio, outdoor kitchen, hot tub, and external sound system

- Stunning  $6x12\,$  metre, 2.7-metre-deep mineral pool with an infinity edge and a shallow beach area

## morton.com.au

1

Every care has been taken to verify the accuracy of the details and dimensions in this property plan. Prospective purchasers are advised to make their own enquiries to satisfy themselves in all respects. The plan is a representation only and is not necessarily to scale.