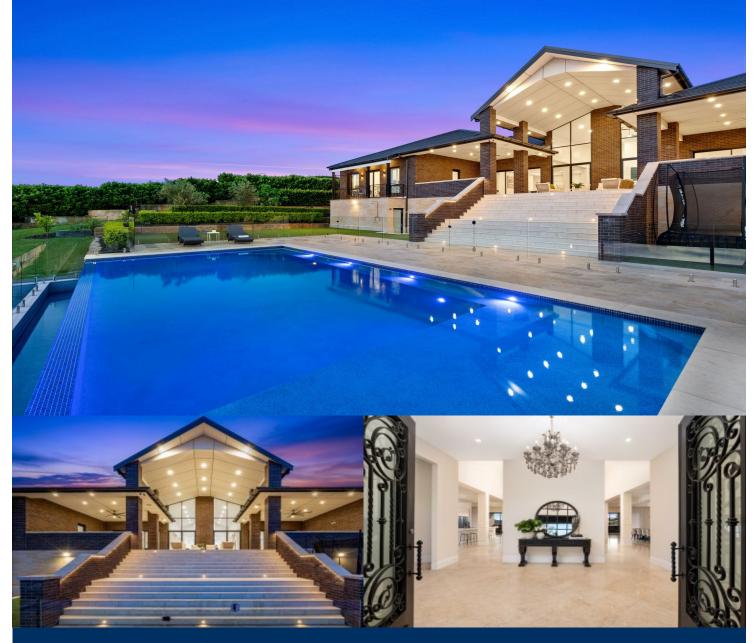

## morton.

Welcome to a truly unique and impressive residence, where no expense has been spared in crafting the finest quality construction both inside and out. Spanning an expansive 1650sqm of internal space, this home offers everything you could desire. Highlights include a 20-car underground parking facility, an infinity edge mineral pool, and beautifully landscaped gardens. The grandeur continues with 6.2-metre-high cathedral ceilings and luxurious marble finishes throughout the house. This property is the epitome of elegance and sophistication.

- Expansive open-plan living and dining areas, perfectly designed for entertaining guests

- Chef's kitchen equipped with state-of-the-art appliances, a 5.5-metre marble island, and a convenient butler's pantry

- Seamless indoor-outdoor living with a spacious alfresco patio, outdoor kitchen, hot tub, and external sound system

- Stunning  $6x12\,$  metre, 2.7-metre-deep mineral pool with an infinity edge and a shallow beach area

- Cinema room features advanced projection equipment and

Luddenham 24 Humewood Place