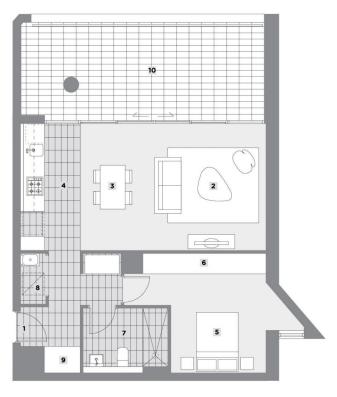

#### **APARTMENT D.3.09** 1 bedroom

| Internal Area | 63 sqm |
|---------------|--------|
| External Area | 24 sqm |
| Total Area    | 87 sqm |

LEVEL 3

#### KEY

- 1 Entry
- 2 Living 3 Dining
- 4 Kitchen
- 5 Bedroom 6 Wardrobe 6 Wardrobe 7 Bathroom
- 8 Laundry 9 Store
- 10 Balcony/Courtyard

REV D

Disclaimer: The particulars are set out as a general outline for the guidance of intending purchasers and do not constitute an offer or contract. All descriptions, dimensions, references to conditions and necessary permutations for use and other details are given in good faith and are believed to be correct, but any intending purchasers should not rely on them as statements or representations of fact, but must astify themselves by inspection or otherwise to the correctness of each item, and where necessary seek advice. No third party supplier or their agents has any authority to make or give any representations or warranty in relation to this property. "External areas may be larger for courtyard apartments. Refer to the detailed area schedule.