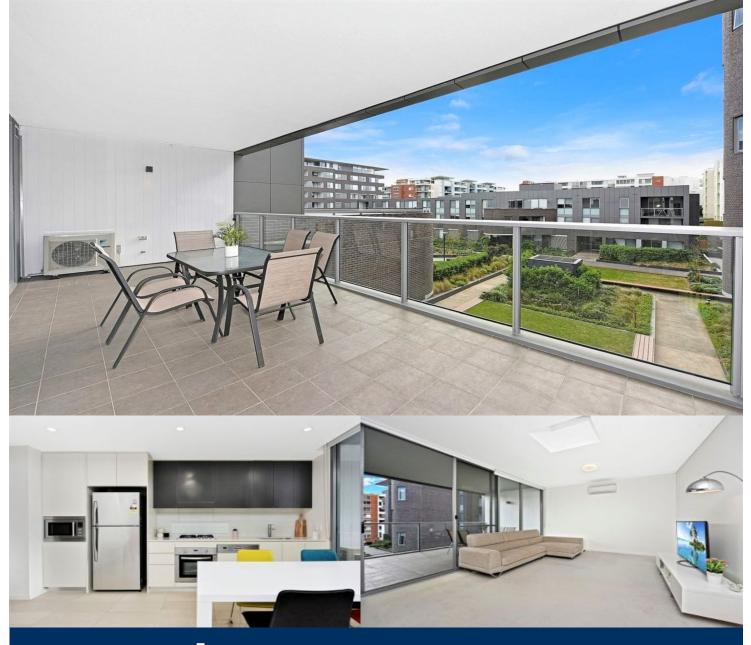

# morton.

Located in Alora at The Waterfront, here is your opportunity to move into this near new one bedroom apartment boasting spacious living and a 24 sq. metre entertainer's balcony, the perfect abode for the working professional. Only short stroll from The Promenade and The Piazza, local restaurants and retail stores, you'll be footsteps from public transport links off Hill Road and ferry services to Parramatta and Sydney CBD. You'll find Wentworth Point's Marina Square and Pierside retail quarters just moments away catering to your everyday lifestyle needs.

Property features:

- North-westerly aspect offering abundant natural light
- Modern designer kitchen fitted with premium stainless steel appliances and gas cooking
- Spacious combined living and dining
- Generous undercover alfresco area flowing on from internal living area
- Large bedroom with built-in wardrobe
- Homelinx-enabled for all internet and telecommunication