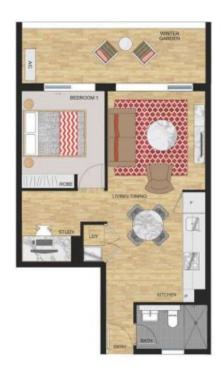

## SAN MARCO

1 BEDROOM

Internal (including Winter Garden)
Total 65 sqm

ROYAL SHORES DISPLAY CENTRE

1 Bundarra Street, Ermington NSW 2115 P 1300 888 558 W royalshores.com.au