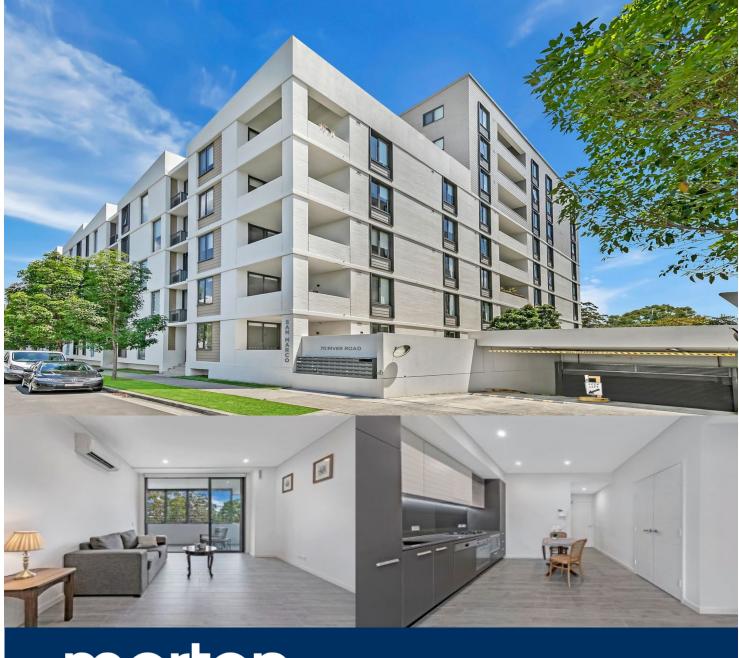

morton.

Ermington 409B/70 River Road

Intuitively configured and designed for low maintenance living, this stunningly presented residence is peacefully set in a boutique riverside community. The open plan living areas open to a spacious balcony, this is the perfect lifestyle offering for those that demand quality and convenience.

- Open plan lounge and dining flowing to balcony
- Freshly painted
- Gourmet kitchen, stone benches, gas appliances
- Large balcony and reverse cycle air-con
- Spacious master bedroom has built-in robes
- Secure parking with storage cage, intercom
- Practical design with separate study room