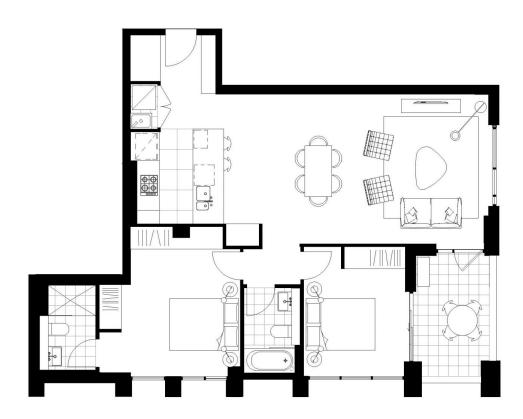

- Fantastic city/water/national park views
- Generous open plan design with internal size 88sqm
- Abundance of natural light, sleek modern finishes
- Quality designer gas kitchen with European appliances
- Bathroom/ensuite has floor to ceiling tiles, mirrored vanity cabinet
- Spacious bedrooms, built-in or walk-in robes
- Lounge room with gas point and payTV points
- Large entertainer's balcony with gas point for BBQ
- Internal laundry with dryer, air-conditioning, NBN internet
- Security parking plus storage cage, audio intercom live