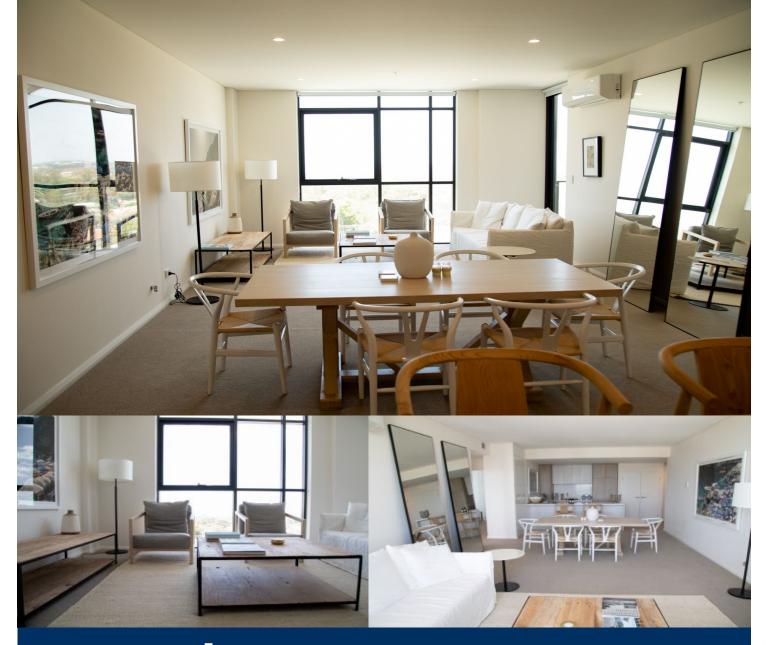

- Fantastic city/water/national park views
- Generous open plan design with internal size 88sqm
- Abundance of natural light, sleek modern finishes
- Quality designer gas kitchen with European appliances
- Bathroom/ensuite has floor to ceiling tiles, mirrored vanity cabinet
- Spacious bedrooms, built-in or walk-in robes
- Lounge room with gas point and payTV points
- Large entertainer's balcony with gas point for BBQ
- Internal laundry with dryer, air-conditioning, NBN internet
- Security parking plus storage cage, audio intercom live