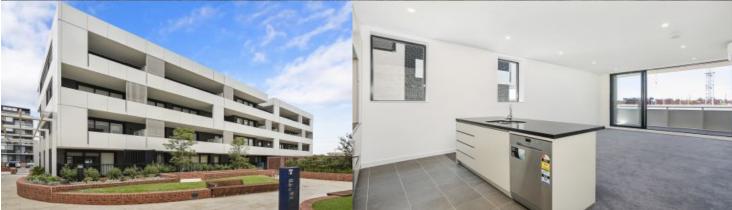

## Georgia Borland

0448 430 247

Located next to Penrith train station and across the rail line to Westfield, this large ground floor two bedroom unfurnished apartment in the new Thornton Central community offers convenient living in a master planned area only metres from all the amenities and transport you'd expect.

- Unfurnished ground floor apartment with a large courtyard
- Carpeted open plan living/dining with reverse cycle air conditioning
- Filled with natural light from the floor to ceiling windows
- Internal laundry with dryer, invisible design washing machine taps
- Entertainers gas kitchen with Caesar-stone island bench top
- Soft close kitchen draws and cupboards and stainless steel appliances
- NBN ready, MATV/PayTV points in living and bedroom, LED downlights
- Mirrored cabinets in the bathroom with shower head rose
- Audio intercom with security and lift access