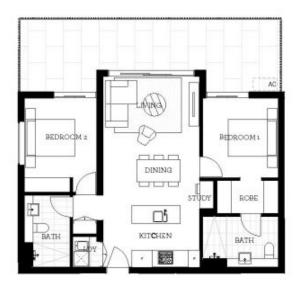

ne to Westfield, this large ground floor two bedroom unfurnished apartment in the new Thornton Central community offers convenient living in a master planned area only metres from all the amenities and transport you'd expect.

- Unfurnished ground floor apartment with a large courtyard
- Carpeted open plan living/dining with reverse cycle air conditioning
- Filled with natural light from the floor to ceiling windows
- Internal laundry with dryer, invisible design washing machine taps
- Entertainers gas kitchen with Caesar-stone island bench top
- Soft close kitchen draws and cupboards and stainless steel appliances
- NBN ready, MATV/PayTV points in living and bedroom, LED downlights
- Mirrored cabinets in the bathroom with shower head rose
- Audio intercom with security and lift access





# **Apartment** B101 2 Bed



## THORNTON

### ThorntonCentral.com.au