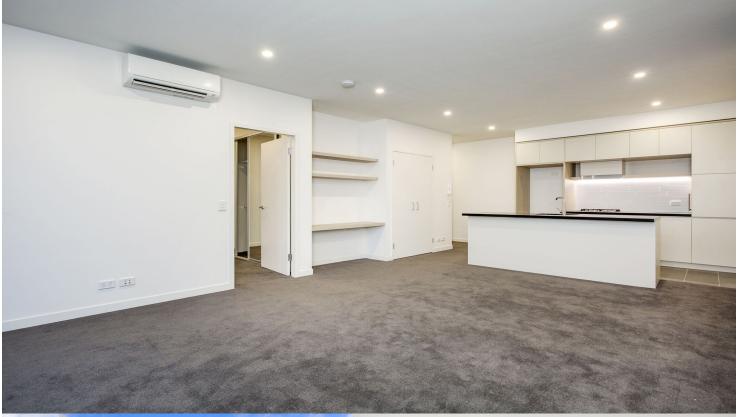

## Georgia Borland

0448 430 247

Located next to Penrith train station and across the rail line to Westfield, this large ground floor two bedroom unfurnished apartment in the new Thornton Central community offers convenient living in a master planned area only metres from all the amenities and transport you'd expect.

- Unfurnished ground floor apartment with a large courtyard
- Carpeted open plan living/dining with reverse cycle air conditioning
- Filled with natural light from the floor to ceiling windows
- Internal laundry with dryer, invisible design washing machine taps
- Entertainers gas kitchen with Caesar-stone island bench top
- Soft close kitchen draws and cupboards and stainless steel appliances
- NBN ready, MATV/PayTV points in living and bedroom, LED downlights
- Mirrored cabinets in the bathroom with shower head rose
- Audio intercom with security and lift access