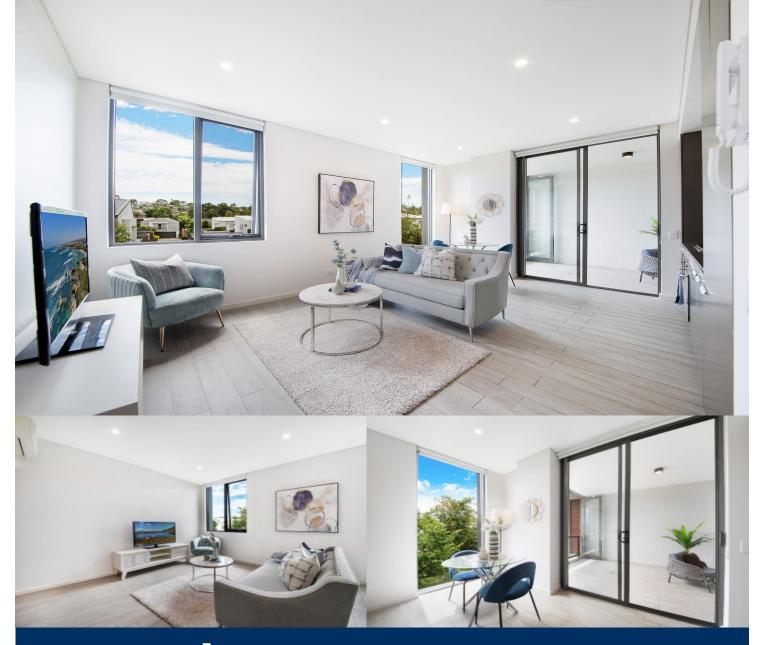

# morton.

A lifestyle of the utmost convenience begins with this ultra-modern single bedroom apartment presenting astute starters and investors with a superb entry into the Royal Shores master-planned community. Smartly designed to give it a sleek contemporary feel, it offers a fresh and bright living space that's great for entertaining and well-located within a few footsteps to the waterfront and local village amenities.

- Quietly positioned in the recently completed 'Sirocco' building
- An elevated northerly aspect with leafy views over the districtWell-sized alfresco winter garden that's perfect for
- entertaining - Air-conditioned design with combined lounge and dining area
- A double-sized bedroom with two large built-in wardrobes
- Full gas-fitted kitchen with stone benches and dishwasher
- A designer bathroom, internal laundry and excellent storage
- Security car space, storage cage, lift access and intercom