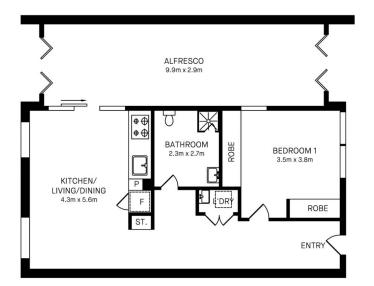

# morton.

A lifestyle of the utmost convenience begins with this ultra-modern single bedroom apartment presenting astute starters and investors with a superb entry into the Royal Shores master-planned community. Smartly designed to give it a sleek contemporary feel, it offers a fresh and bright living space that's great for entertaining and well-located within a few footsteps to the waterfront and local village amenities.

- Quietly positioned in the recently completed 'Sirocco' building
- An elevated northerly aspect with leafy views over the districtWell-sized alfresco winter garden that's perfect for
- entertaining - Air-conditioned design with combined lounge and dining area
- A double-sized bedroom with two large built-in wardrobes
- Full gas-fitted kitchen with stone benches and dishwasher
- A designer bathroom, internal laundry and excellent storage
- Security car space, storage cage, lift access and intercom