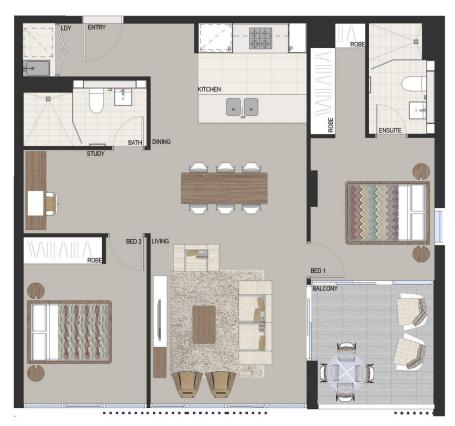

2 bed + stud 2 bath 1 parking

Internal 81 External 9s

.....

Proudly developed by

eastvillage.com.au 1800 888 688