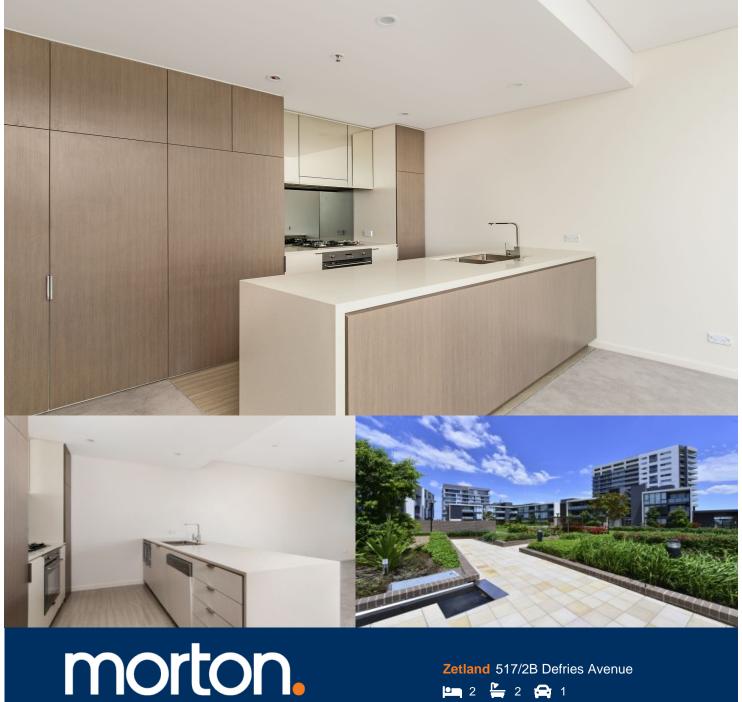

This East Village apartment offers resort-style living with the largest private Sky Park in Sydney and instant access to a lively marketplace below. The apartment itself comprises 2 bedrooms and is just 3kms to Sydney's CBD.

- Reverse cycle air conditioning
- Stainless steel Smeg appliances
- Soft close kitchen draws and cupboards
- Stone bench tops, mirror splash back
- Data/TV points in living and main bedroom
- Recessed mirrored cabinets in bathroom
- Security building, video intercom
- Car space