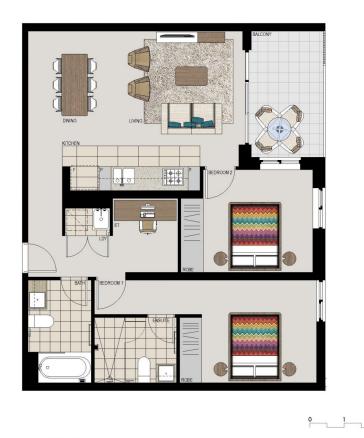

#### **APARTMENT 204** LOT 10 2BED + STUDY

| Internal | 77m <sup>2</sup> |
|----------|------------------|
| External | 8m <sup>2</sup>  |
| Total    | 85m <sup>2</sup> |

## FAIRMOUNT

NORTH

2

1300 111 088 Providy developed by PAYCE

Disclaimer: This floor plan has been prepared for marketing purposes only. All descriptions, dimensions, depictions and other details in this floor plan may not be to scale and may vary from the property as built. Your attention is drawn to the special conditions of the contract for sale of land. No third party has any autionity to make or give any morestration or warranty in relation to the property miss the representation or warranty in scale into the property miss the representation or warranty is confirmed by Payce Communities No.2 Pty Limited and included in the contract for sale of land. [Rev B, 31.07.13]