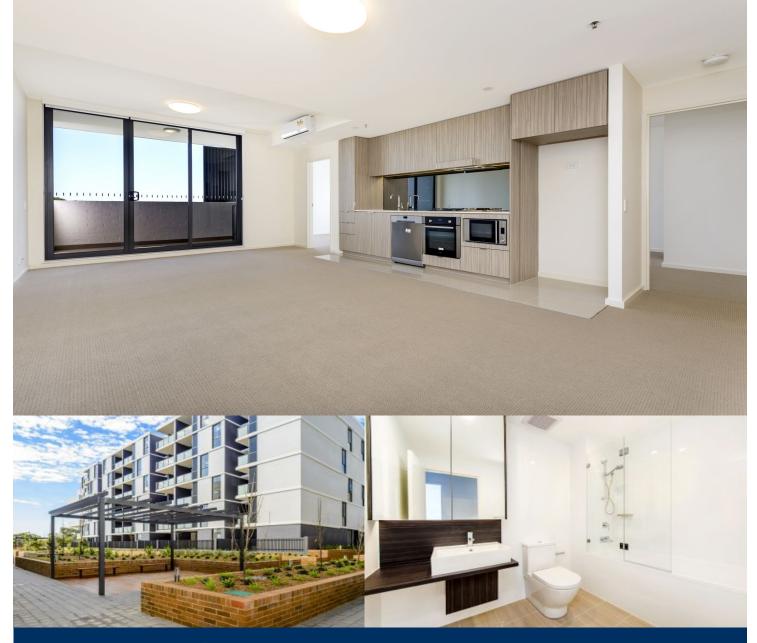

#### APARTMENT FEATURES

- Reverse cycle air conditioning
- Stainless steel kitchen appliances
- Stone bench tops, mirror splash backs
- LED under cupboard lighting
- Wool carpets, efficient LED down lights
- Data/TV points in living and main bedroom
- Recessed mirrored cabinets in bathroom
- Security building, security intercom