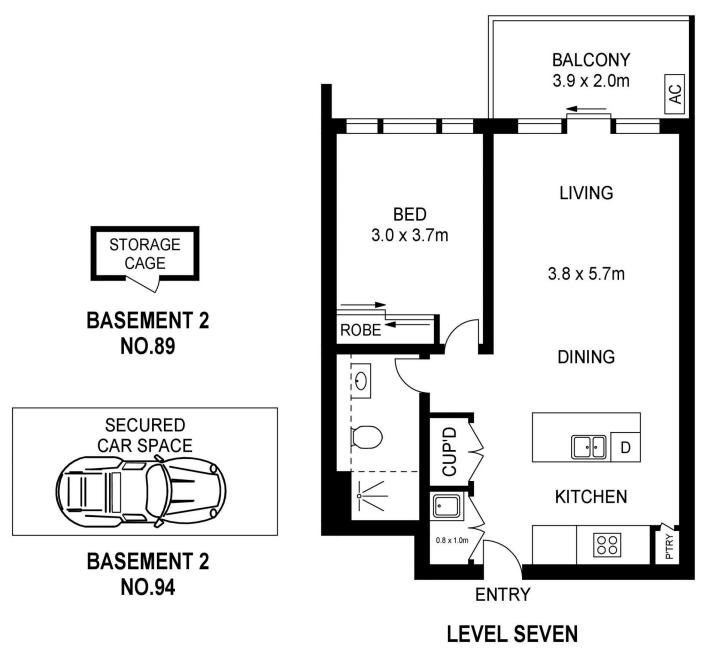

## morton.com.au

| APPROX. INT. AREA          | 56m <sup>2</sup> |
|----------------------------|------------------|
| APPROX. EXT. AREA          | 8m <sup>2</sup>  |
| TOTAL AREA INCLUDING       |                  |
| CAR SPACE AND STORAGE CAGE | 79m <sup>2</sup> |

706/10 AVIATORS WAY, PENRITH

Please note these measurements are approximate only. The plans is intended as a rough guide for illustrative purpose. It is not warranted or guaranteed to be correct nor it is part of the sale or rental contract