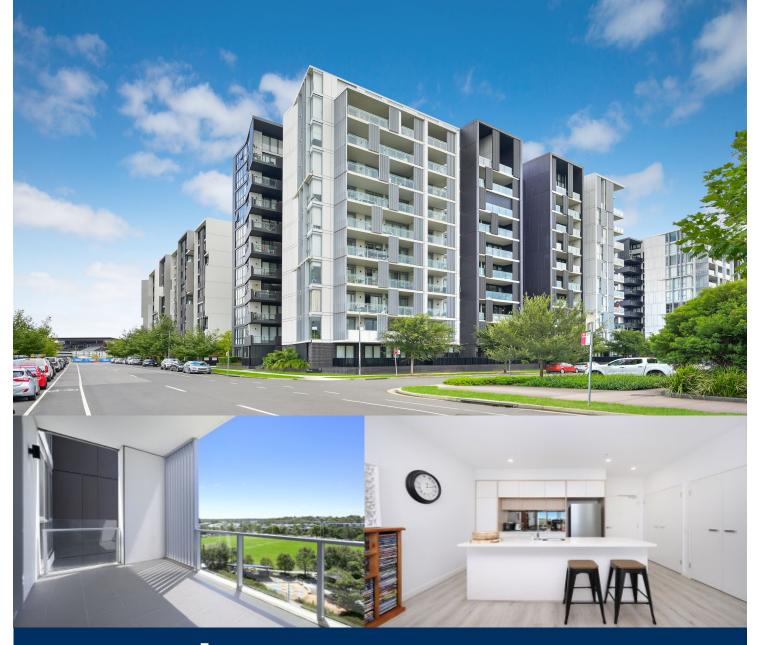

# morton.

Situated in what is without a doubt Penrith's premiere estate, this one bedroom, north east facing unit has brilliant views over the oval and surrounding area. Looking towards the Blue Mountains and capturing the morning sun as it rises from the east, this apartment is sure to impress.

- Northeast facing and perfectly positioned on level 7
- Split system air con throughout the apartment with blinds
- Kitchen island bench with 4 burner gas cooktop and Omega appliances
- Floorboards in the kitchen and living with carpet to the bedroom
- Generous 64sqm of internal and external living area
- Secured basement car space and storage cage
- NBN ready and pet friendly with 2 lifts to the building
- On-site building manager, community BBQ and playgrounds at your doorstep