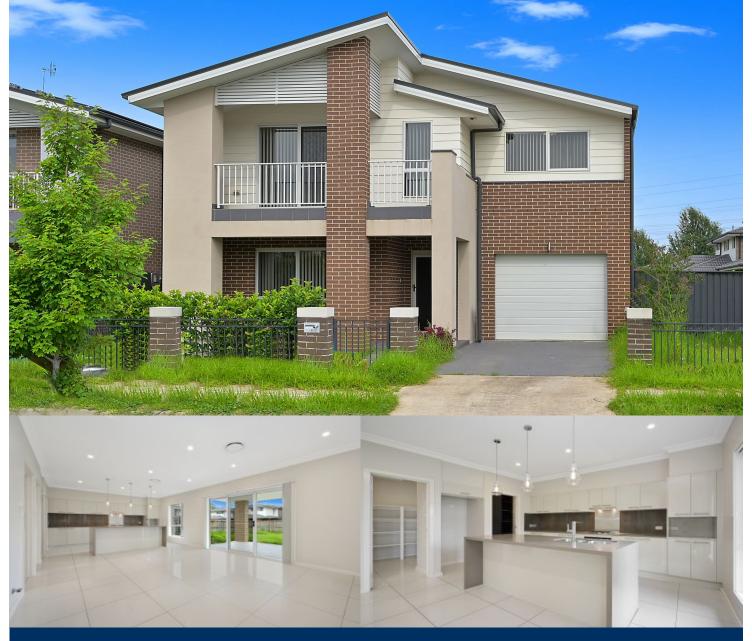

morton.

Penrith 5 Woodman Street

4

Positioned in the highly sought-after Thornton Estate, minutes walk to Penrith train station, Westfield, parks and close to schools, this unfurnished two storey four bedroom plus study south west facing house with 2.5 bathrooms and single lockup garage (LUG) has park frontage and is a must see!

- Separate living and dining areas, adjacent to the entertainers kitchen and outdoor alfresco patio, plus a separate lounge area at the front.
- Large backyard lawn and garden, clothes line and side gate access.
- Spacious internal laundry, ducted air con throughout with four zone temperature control.
- Upstairs carpeted bedroom quarters all with built-in robes, king-sized master with walk-in robes and ensuite, bathroom with separate bathtub and shower.
- South west facing covered balcony.
- Single lock-up garage (LUG)