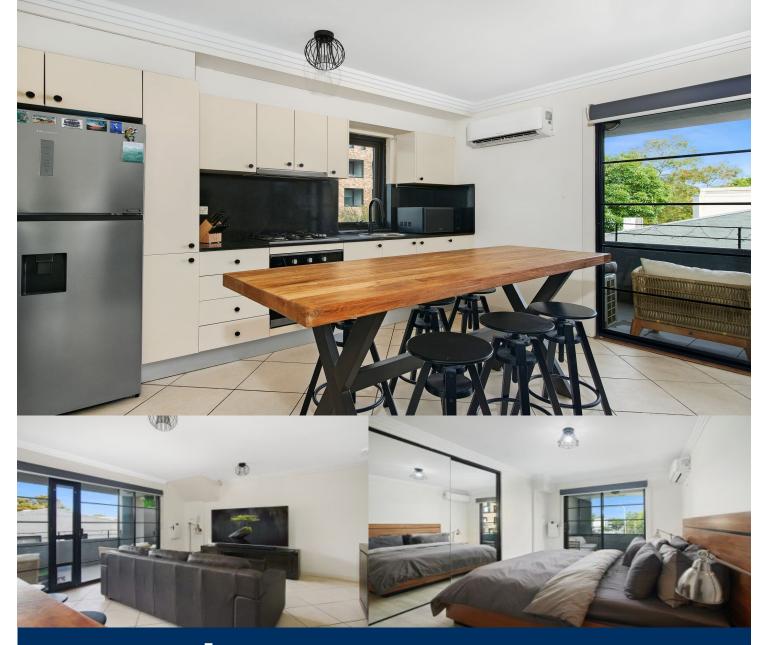

# morton.

Fresh contemporary style, high ceilings and two covered balconies deliver easy living in light-filled interiors with spacious living and dining areas, open-plan granite kitchen, king-size bedroom, large full-tiled bathroom and concealed laundry. With air-con and a car space in the building's secure basement parking area, located in a vibrant inner-city precinct.

- Living area flows onto covered balcony
- Open-plan dining area adjacent to kitchen
- Granite kitchen, Smeg gas cooktop and oven
- King-size bedroom w/ mirrored b/in wardrobe and balcony
- Bathroom with shower and bath

morton.com.au

- Concealed laundry with dryer
- 2 balconies, living area and bedroom
- Air-conditioning in Livingroom and bedroom
- Car space in secure basement parking area
- Unfurnished
- Pets considered
- Security complex, rear access to Euston Lane
- 405m to The Grounds, 500m to Woolworths