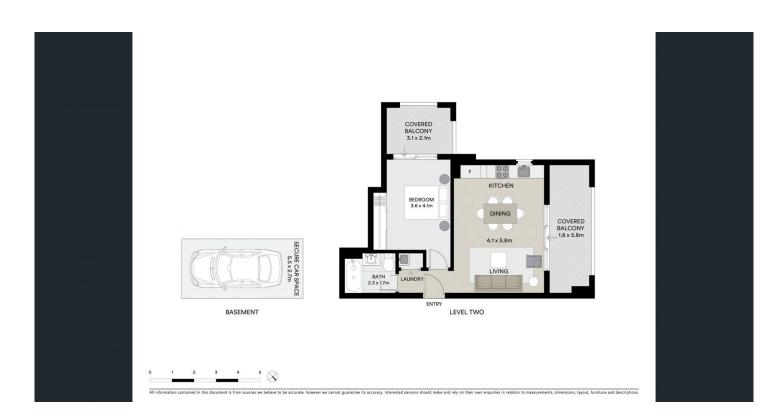

# morton.

Fresh contemporary style, high ceilings and two covered balconies deliver easy living in light-filled interiors with spacious living and dining areas, open-plan granite kitchen, king-size bedroom, large full-tiled bathroom and concealed laundry. With air-con and a car space in the building's secure basement parking area, located in a vibrant inner-city precinct.

- Living area flows onto covered balcony
- Open-plan dining area adjacent to kitchen
- Granite kitchen, Smeg gas cooktop and oven
- King-size bedroom w/ mirrored b/in wardrobe and balcony
- Bathroom with shower and bath

morton.com.au

- Concealed laundry with dryer
- 2 balconies, living area and bedroom
- Air-conditioning in Livingroom and bedroom
- Car space in secure basement parking area
- Unfurnished
- Pets considered
- Security complex, rear access to Euston Lane
- 405m to The Grounds, 500m to Woolworths