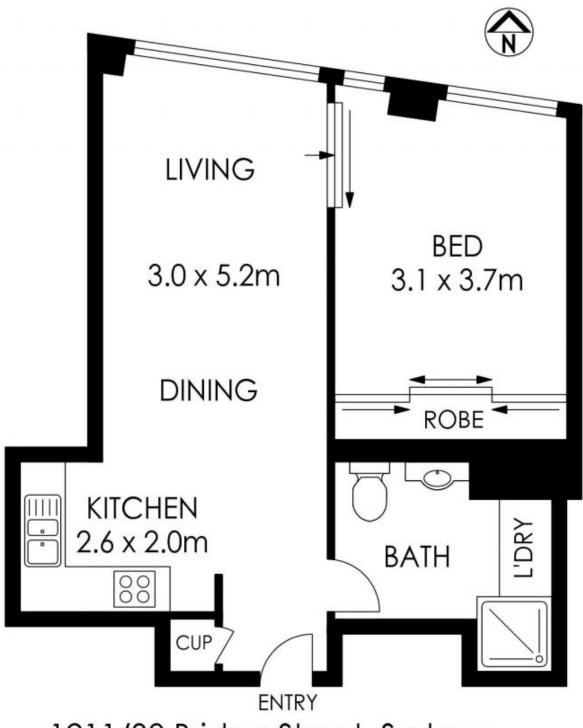

- Open plan living and dining
- 12th floor position with a north aspect
- Kitchen with granite bench tops and SMEG appliances
- Bright and spacious master bedroom with mirrored built-ins
- Fully tiled bathroom and internal laundry
- Ducted air con throughout
- Intercom and secure lift access
- Concierge service