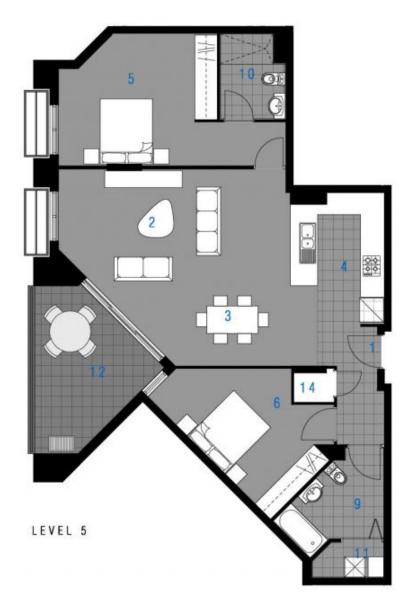

## **Nevena Tsahtarlis**

0428 835 910

nevena@morton.com.au

ENTRY 01 LIVING DINING 03 KITCHEN 04 BEDROOM 1 0.5 BEDROOM 2 0.6 BATHROOM 09 ENSUITE 10 LAUNDRY 11 BALCONY 12 STORAGE 14

LOT: 101 UNIT: 549