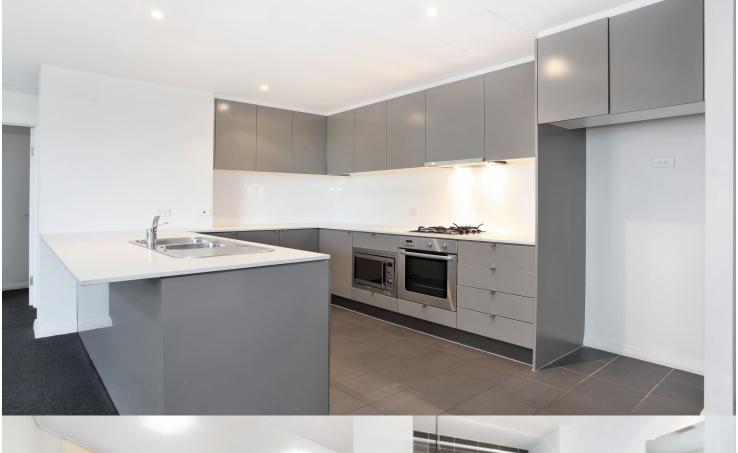

- Combined open plan living and dining area
- Generous size bedrooms both with with built-in wardrobes
- Gourmet kitchen with quality stainless steel appliances and gas cooking
- Separate internal laundry with dryer
- Resident only waterfront complex pool
- Secure building with lift access
- Single secure car space in the basement