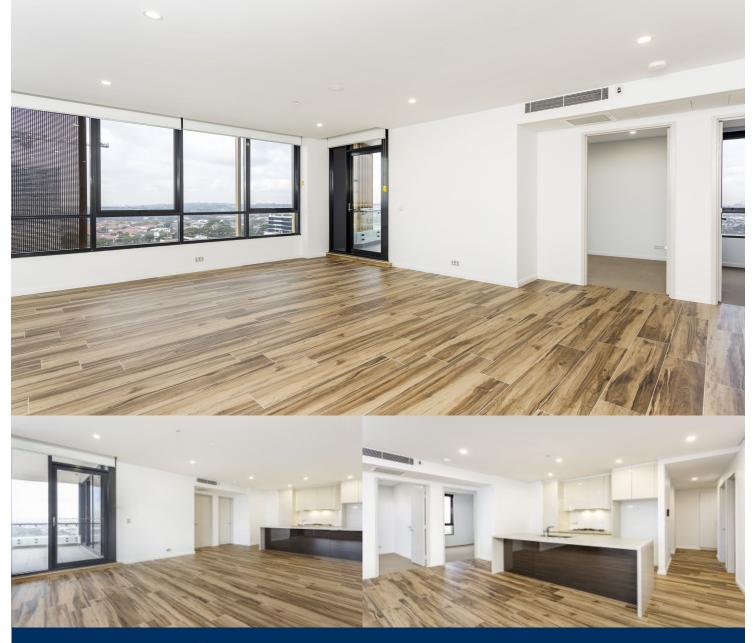

- -Timber-tone flooring throughout living space
- -Good size bedroom with built-in wardrobes

-Miele stainless-steel appliances including integrated dishwasher, cooktop oven and undermount ducted range hood

-Contemporary bathrooms featuring freestanding baths and frameless glass shower

- -Floor-to-ceiling tiles with luxury bathroom design
- -Modern and open plan layout with free-flowing living area
- -Integrated reverse cycle air conditioning
- -Built-in wardrobes in all bedrooms
- -LED lighting through-out
- -Internal laundry with dryer included
- -Security intercom system, building access and car parking