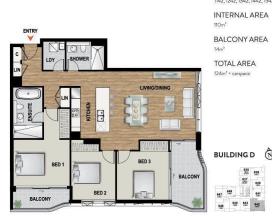

ng throughout living space
- -Good size bedroom with built-in wardrobes

-Miele stainless-steel appliances including integrated dishwasher, cooktop oven and undermount ducted range hood

-Contemporary bathrooms featuring freestanding baths and frameless glass shower

- -Floor-to-ceiling tiles with luxury bathroom design
- -Modern and open plan layout with free-flowing living area
- -Integrated reverse cycle air conditioning
- -Built-in wardrobes in all bedrooms
- -LED lighting through-out
- -Internal laundry with dryer included
- -Security intercom system, building access and car parking

# Pagewood D1142/1 Finch Drive Image: 3 Image: 2 Image: 2

#### View

As advertised or by appointment

## Agent

### Alexander Karabanov

0409 896 152

alexander.karabanov@morton.com.au

morton.com.au





BUILDING D