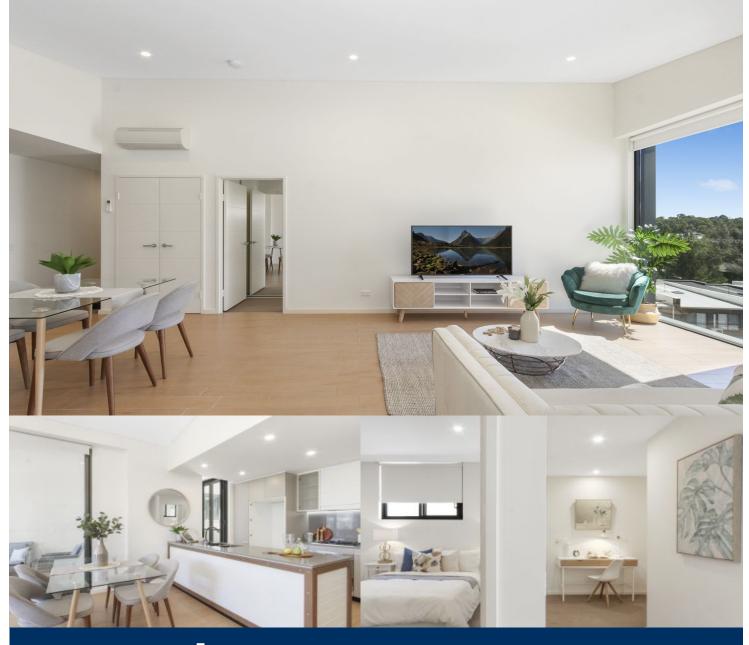

morton.

**Ermington** 505/1 Allambie Street

Offering a naturally carefree lifestyle for those seeking style, space and elevated urban views, this exceptional top floor apartment makes a superb penthouse-style home of wide-ranging appeal. Set high in the quality Sierra complex, this two-bedroom-plus-study apartment makes an idyllic lock-up-and-leave retreat with a great-sized floorplan boasting elevated outlooks over the district, and a top location close to all of Ermington's amenities.

- Light and airy open design with crisp and modern finishes
- Enclosed all-weather balcony provides a second living space
- Two generous bedrooms plus a separate study/media area
- Designer kitchen with Smeg gas fittings and good workspace
- Convenient lift access to a security car space in the basement
- Air-conditioning, modern bathroom, ensuite and laundry
- Quick access to the CBD, Parramatta and Macquarie **Business Park**