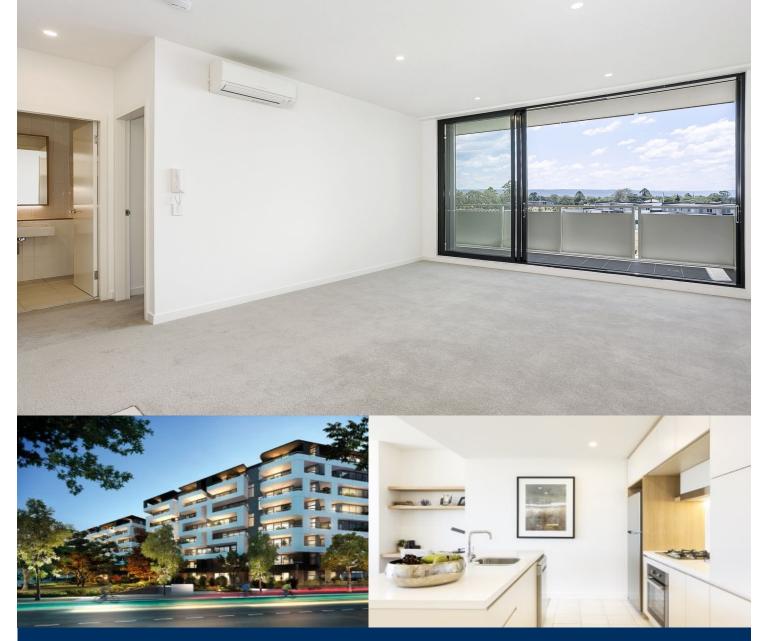

# morton.

Located in the hub of North Penrith, Thornton offers convenient apartment living in a master planned community only metres from the Penrith rail hub, Westfield shopping centre and local parks.

- Carpeted open plan living/dining is carpeted
- Reverse cycle air conditioning
- Filled with natural light from the floor to ceiling windows
- Stainless steel omega appliances
- Soft close kitchen draws and cupboards
- All available with large balconies
- Large internal laundry with omega dryer
- Stone bench tops, gas cook top
- Efficient LED ceiling downlights
- Data/TV points in living and main bedroom
- Mirrored cabinets in bathroom with shower head rose
- Security building with basement parking, intercom access