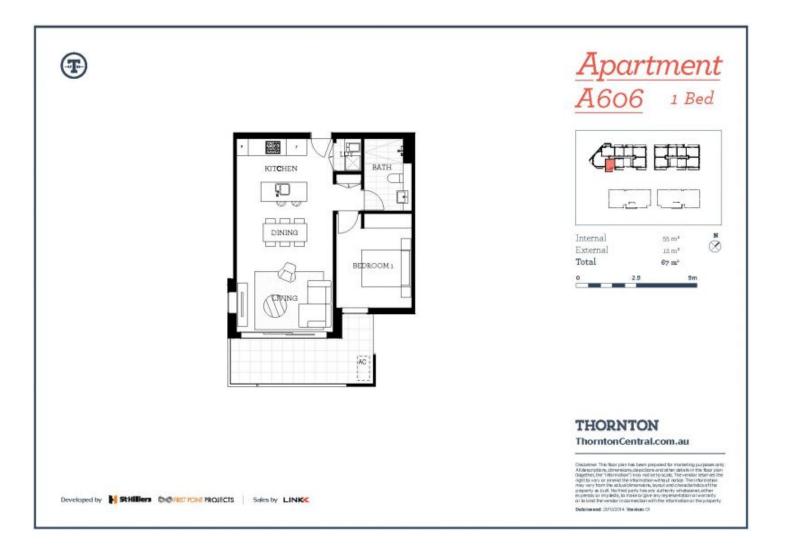

ing is carpeted
- Reverse cycle air conditioning
- Filled with natural light from the floor to ceiling windows
- Stainless steel omega appliances
- Soft close kitchen draws and cupboards
- All available with large balconies
- Large internal laundry with omega dryer
- Stone bench tops, gas cook top
- Efficient LED ceiling downlights
- Data/TV points in living and main bedroom
- Mirrored cabinets in bathroom with shower head rose
- Security building with basement parking, intercom access

For those travelling to work by train, catch the express from Penrith to Central in 48 minutes (4 stops), or to Parramatta in

# morton.com.au

Penrith 606/101A Lord Sheffield Circuit

#### View

As advertised or by appointment

### Agent

## Georgia Borland

- 0448 430 247
- georgia.borland@morton.com.au