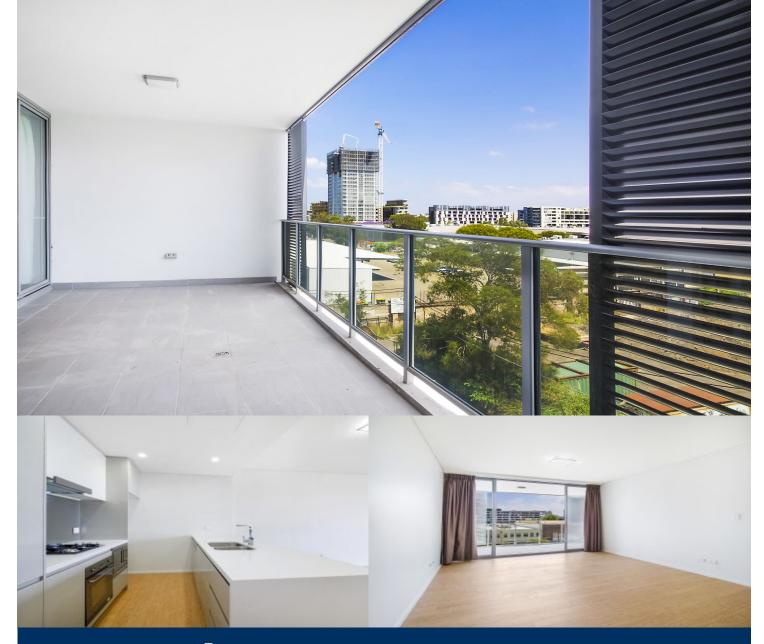

## \*DEPOSIT RECEIVED\*

Located in the heart of Waterloo, just 3km from the CBD, the ORE development is eye-catching design with urban living at its best. Stylish eight level residential building maximises natural light and space for sophisticated living.

- Fantastic layout with over-sized balcony
- Generous size open plan living and dining area
- Stainless steel appliances and gas cook top with Wok burners

- Stunning tiles throughout living spaces and wool carpets in bedrooms