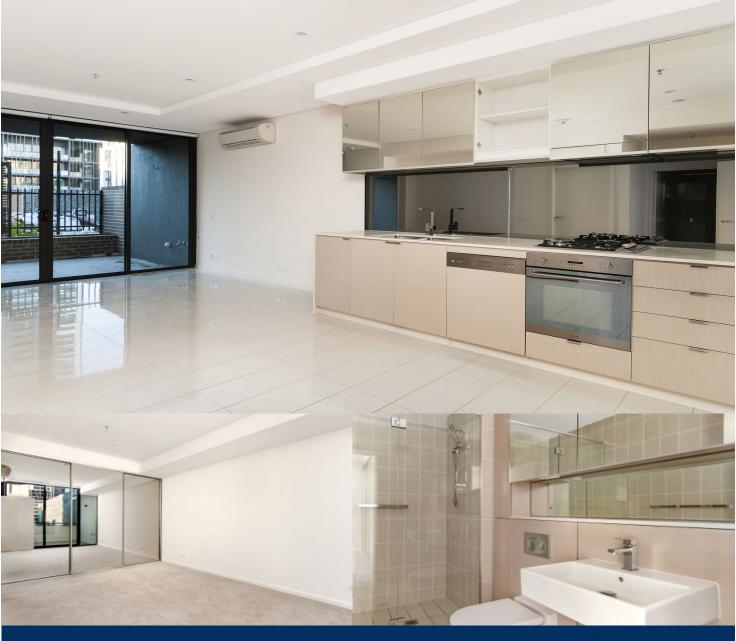

morton.

Zetland 967/2 Cooper Place

Located in the hub of Victoria Park, East Village offers resort-style apartment living with the largest private Sky Park in Sydney and instant access to a lively marketplace below and just 3kms to the CBD.

- Reverse cycle air conditioning
- Stainless steel Smeg appliances
- Soft close kitchen draws and cupboards
- Stone bench tops, mirror splash back
- LED under cupboard lighting
- Wool carpets, efficient LED down lights
- Gas bayonet to balcony for your BBQ
- Data/TV points in living and main bedroom
- Recessed mirrored cabinets in bathroom
- Security building, video intercom