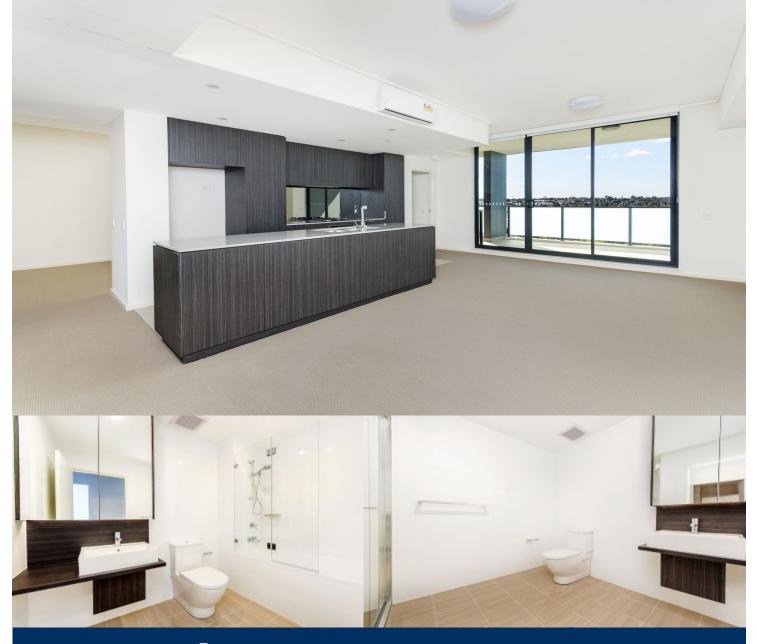

#### APARTMENT FEATURES

- Reverse cycle air conditioning
- Stainless steel kitchen appliances
- Stone bench tops, mirror splash backs
- LED under cupboard lighting
- Wool carpets, efficient LED down lights
- Data/TV points in living and main bedroom
- Recessed mirrored cabinets in bathroom
- Security building, security intercom

Riverwood
201/1
Vermont
Crescent

Image: 2
Imag