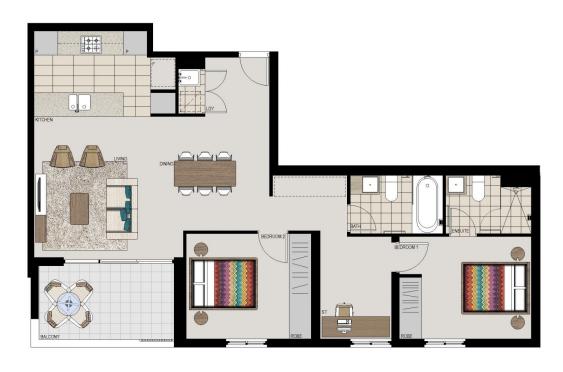

## **APARTMENT 201** LOT 07 2BED + STUDY

Internal 84m<sup>2</sup> 8m<sup>2</sup> External Total 92m<sup>2</sup>