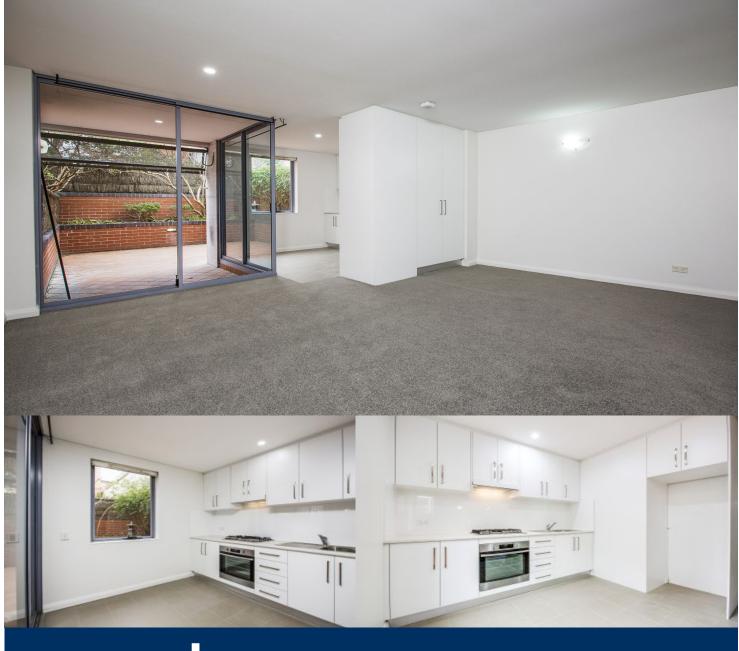

morton.

Newtown 10/37 Iredale Street

This spacious studio apartment offers superb value for money. Located in a security building, it is close to the action yet far enough away from the cars and crowds to sit back and enjoying the quiet, leafy outlook.

- Open plan living with access to large balcony
- Kitchen with gas stove and oven
- Bathroom/laundry with new wall-mounted dryer
- Carpet/wardrobe
- Private entertainer's courtyard
- Security building with visitor parking and secure underground car space