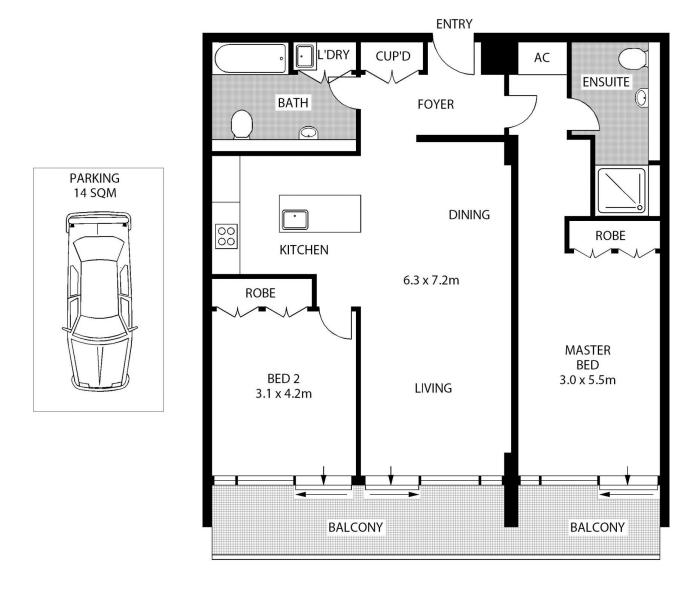

- Expansive lounge and dining areas flooded with natural light
- Generously sized master bedroom comes with ensuite
- The gourmet kitchen is equipped with stainless steel gas appliances
- Modern comforts such as floating floors, ducted A/C, floor to ceiling windows
- North facing balcony, an ideal spot for outdoor relaxation
- 24 hour on site security, intercom, lift level access.
- 6 Months Lease Only